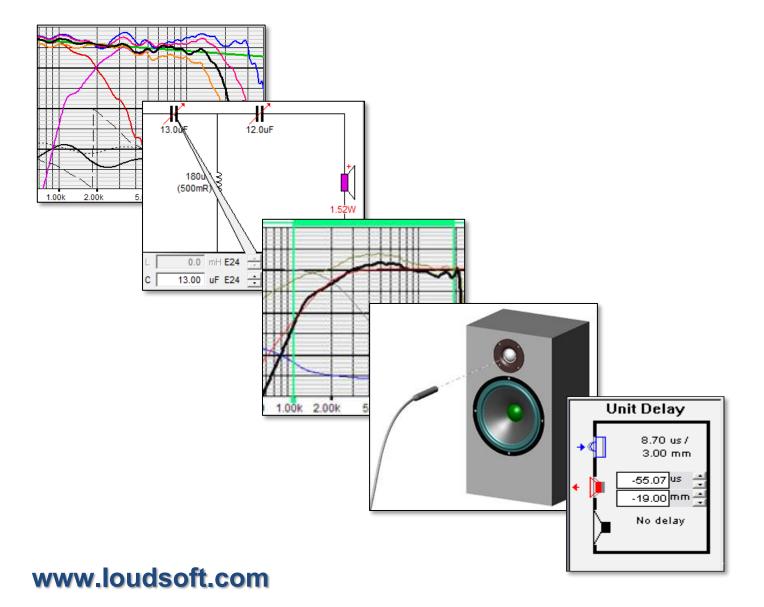

## Features:

- Intelligent X-over Optimizer for On-axis + 6 Off-axis Responses and Impedance
- Automatic minimum X-over Impedance limit
- Use mouse-wheel to roll through standard E24/E12 components and see the response change immediately
- Automatic Power Calculation of each component
- Preview of LMS, MLSSA, Klippel, SOUNDCHECK etc. driver response & impedance files
- Asymmetric LP and HP filter slopes + different acoustic slopes
- Cascaded sections i.e. 2nd Woofer can be tap from 1st
- Time / Distance Compensation
- Variable Target with slopes
- FINE X-over will save components. Start with say 4'th order and the software will indicate which components are NOT needed!