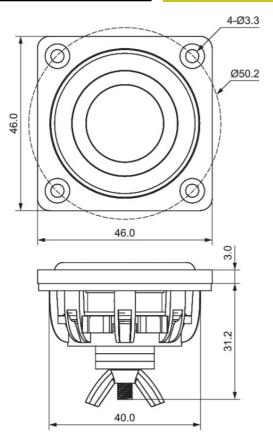

## DMA45-PR 1-1/2" DMA Series Passive Radiator

## **FEATURES**

- Perfect match for the Dayton Audio DMA series drivers
- Allows tuning small enclosures lower than using conventional ports
- Rear mounted threaded post allows easy mass adjustment for custom tuning
- DIY friendly, oversized mounting flange makes installation simple