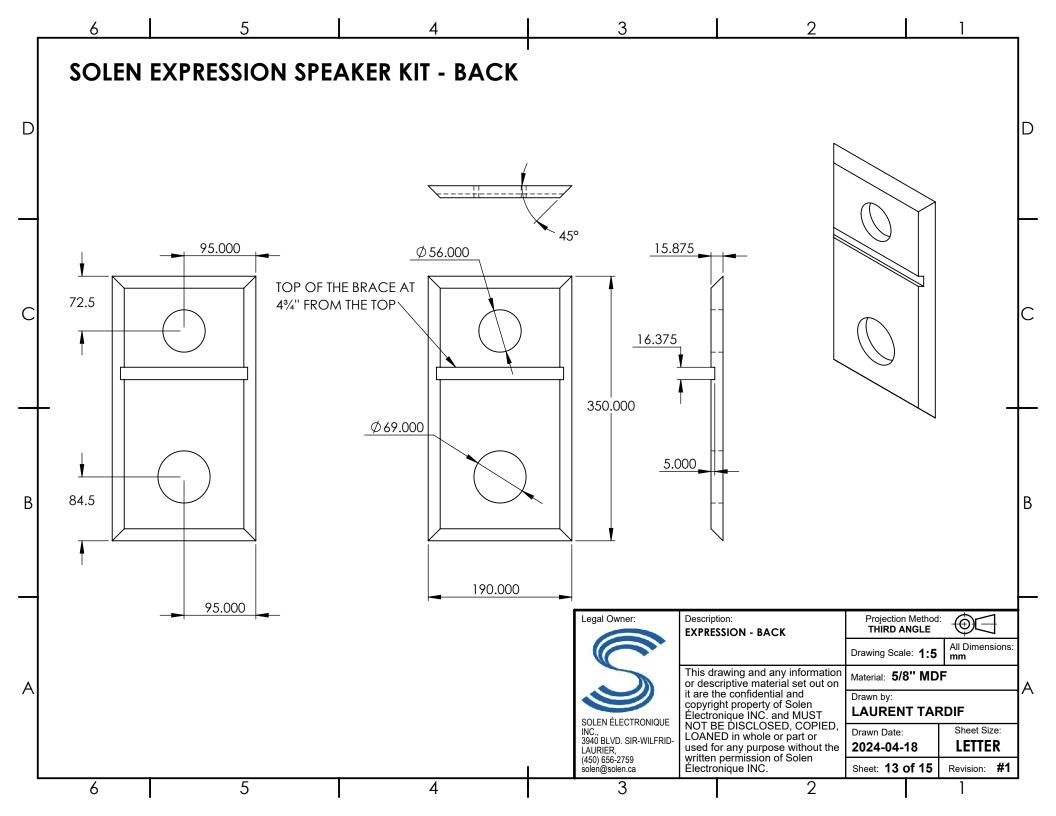

| - | 6                                                        |                                                 | 5                                                                     |                                            | 4                                  |             | 3                                                                                                                      |                                                                                                                     | 2                                                                                                                                                                                                              |                                                                                                                                           | 1                                                                          |   |
|---|----------------------------------------------------------|-------------------------------------------------|-----------------------------------------------------------------------|--------------------------------------------|------------------------------------|-------------|------------------------------------------------------------------------------------------------------------------------|---------------------------------------------------------------------------------------------------------------------|----------------------------------------------------------------------------------------------------------------------------------------------------------------------------------------------------------------|-------------------------------------------------------------------------------------------------------------------------------------------|----------------------------------------------------------------------------|---|
|   | SOLEN                                                    | EXPRE                                           | ESSION SI                                                             | PEAKER                                     | KIT - DES                          |             | <b>N</b>                                                                                                               |                                                                                                                     |                                                                                                                                                                                                                |                                                                                                                                           |                                                                            |   |
| D | midrange                                                 | slightly re                                     | ecessed in or                                                         | der to prev                                | vent vocals to                     | be shouty   |                                                                                                                        | ant and                                                                                                             | d. This was achi<br>suprising for a                                                                                                                                                                            | -                                                                                                                                         | -                                                                          | D |
| _ |                                                          |                                                 |                                                                       |                                            | er a flat pack<br>ant to do it you |             | ibled and prof                                                                                                         | essionna                                                                                                            | al painted cabi                                                                                                                                                                                                | inet.                                                                                                                                     |                                                                            |   |
| С | - Bass is str<br>- Great pe                              | k sound v<br>rong and<br>erforman               | with slightly re<br>can fill small<br>ce at lower lis<br>enclosure th | to mediun<br>stening vol                   | n size room.<br>ume.               | Ils are smo | oth and never                                                                                                          | shouty.                                                                                                             |                                                                                                                                                                                                                |                                                                                                                                           |                                                                            | С |
| В | <u>Specifica</u><br>- High Fre<br>- Low Fre<br>- Frequen | <u>NTIONS</u><br>EQUENCY<br>EQUENCY<br>NCY RESP | Ó DRIVER : SB<br>Ó DRIVER : Airb<br>ONSE ON AX                        | Acoustics S<br>porne FR14<br>IS (±3dB) : . | SB26STWGC-4                        |             |                                                                                                                        |                                                                                                                     |                                                                                                                                                                                                                |                                                                                                                                           |                                                                            | В |
| A | - SENSITIVI<br>- IMPEDAN<br>- EXTERNA                    | TY IN-RO<br>NCE : 8Ω<br>IL DIMENS<br>MENDED     | OM (2.83V/1r<br>(minimum 8.8<br>SIONS (HxWxE<br>AMPLIFIER PC          | m): 84dB<br>3Ω at 195 F<br>D) : 350x19(    | lz)<br>)x255 mm                    |             | Legal Owner:<br>SOLEN ÉLECTRONIQUE<br>INC.,<br>3940 BLVD. SIR-WILFRID-<br>LAURIER,<br>(450) 656-2759<br>solen@solen.ca | This drawir<br>or descripti<br>it are the co<br>copyright p<br>Électroniqu<br>NOT BE DI<br>LOANED ir<br>used for an | ng and any information<br>ve material set out on<br>onfidential and<br>roperty of Solen<br>le INC. and MUST<br>ISCLOSED, COPIED,<br>o whole or part or<br>y purpose without the<br>mission of Solen<br>le INC. | Projection Met<br>THIRD ANGL<br>Drawing Scale: 1<br>Material: N/A<br>Drawn by:<br>LAURENT T<br>Drawn Date:<br>2024-04-18<br>Sheet: 1 of 1 | All Dimensions:<br>All Dimensions:<br>mm<br>ARDIF<br>Sheet Size:<br>LETTER | A |
| _ | 6                                                        |                                                 | 5                                                                     |                                            | 4                                  |             | 3                                                                                                                      |                                                                                                                     | 2                                                                                                                                                                                                              |                                                                                                                                           | 1                                                                          | - |