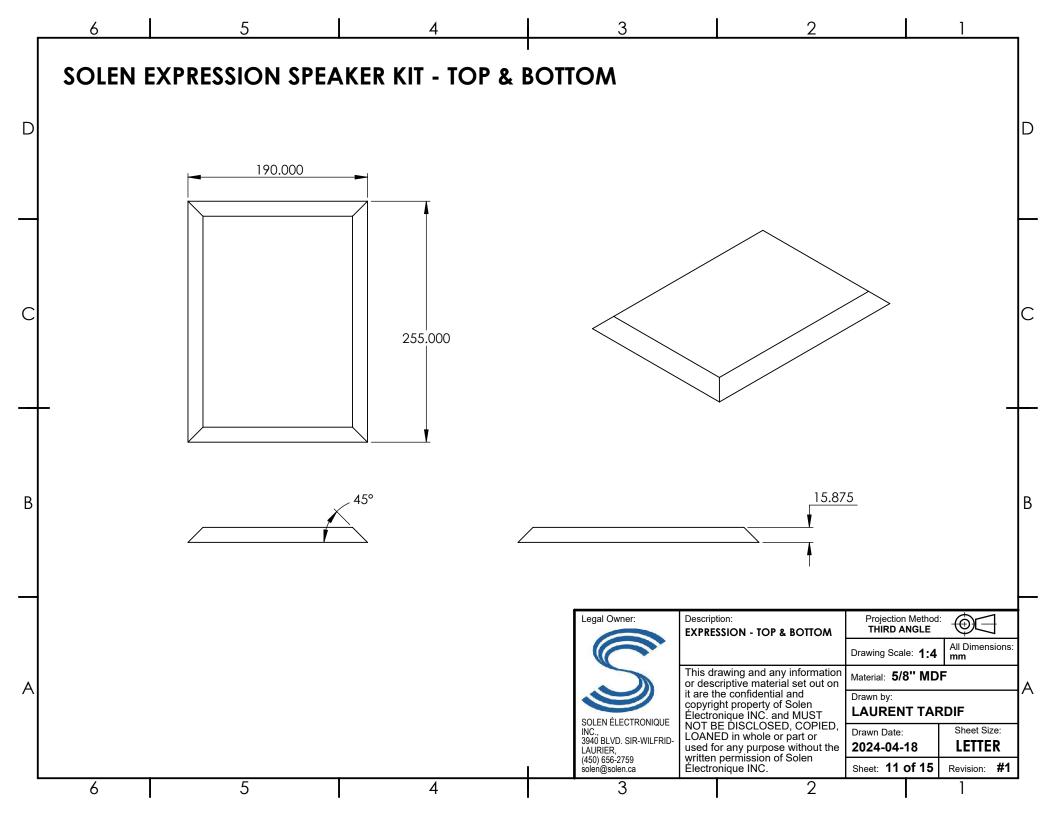

| - | 6                                                        |                                                 | 5                                                                     |                                            | 4                                  |             | 3                                                                                                                      |                                                                                                                     | 2                                                                                                                                                                                                              |                                                                                                                                           | 1                                                                          |   |
|---|----------------------------------------------------------|-------------------------------------------------|-----------------------------------------------------------------------|--------------------------------------------|------------------------------------|-------------|------------------------------------------------------------------------------------------------------------------------|---------------------------------------------------------------------------------------------------------------------|----------------------------------------------------------------------------------------------------------------------------------------------------------------------------------------------------------------|-------------------------------------------------------------------------------------------------------------------------------------------|----------------------------------------------------------------------------|---|
|   | SOLEN                                                    | EXPRE                                           | ESSION SI                                                             | PEAKER                                     | KIT - DES                          |             | <b>N</b>                                                                                                               |                                                                                                                     |                                                                                                                                                                                                                |                                                                                                                                           |                                                                            |   |
| D | midrange                                                 | slightly re                                     | ecessed in or                                                         | der to prev                                | vent vocals to                     | be shouty   |                                                                                                                        | ant and                                                                                                             | d. This was achi<br>suprising for a                                                                                                                                                                            | -                                                                                                                                         | -                                                                          | D |
| _ |                                                          |                                                 |                                                                       |                                            | er a flat pack<br>ant to do it you |             | ibled and prof                                                                                                         | essionna                                                                                                            | al painted cabi                                                                                                                                                                                                | inet.                                                                                                                                     |                                                                            |   |
| С | - Bass is str<br>- Great pe                              | k sound v<br>rong and<br>erforman               | with slightly re<br>can fill small<br>ce at lower lis<br>enclosure th | to mediun<br>stening vol                   | n size room.<br>ume.               | Ils are smo | oth and never                                                                                                          | shouty.                                                                                                             |                                                                                                                                                                                                                |                                                                                                                                           |                                                                            | С |
| В | <u>Specifica</u><br>- High Fre<br>- Low Fre<br>- Frequen | <u>NTIONS</u><br>EQUENCY<br>EQUENCY<br>NCY RESP | Ó DRIVER : SB<br>Ó DRIVER : Airb<br>ONSE ON AX                        | Acoustics S<br>porne FR14<br>IS (±3dB) : . | SB26STWGC-4                        |             |                                                                                                                        |                                                                                                                     |                                                                                                                                                                                                                |                                                                                                                                           |                                                                            | В |
| A | - SENSITIVI<br>- IMPEDAN<br>- EXTERNA                    | TY IN-RO<br>NCE : 8Ω<br>IL DIMENS<br>MENDED     | OM (2.83V/1r<br>(minimum 8.8<br>SIONS (HxWxE<br>AMPLIFIER PC          | m): 84dB<br>3Ω at 195 F<br>D) : 350x19(    | lz)<br>)x255 mm                    |             | Legal Owner:<br>SOLEN ÉLECTRONIQUE<br>INC.,<br>3940 BLVD. SIR-WILFRID-<br>LAURIER,<br>(450) 656-2759<br>solen@solen.ca | This drawir<br>or descripti<br>it are the co<br>copyright p<br>Électroniqu<br>NOT BE DI<br>LOANED ir<br>used for an | ng and any information<br>ve material set out on<br>onfidential and<br>roperty of Solen<br>le INC. and MUST<br>ISCLOSED, COPIED,<br>o whole or part or<br>y purpose without the<br>mission of Solen<br>le INC. | Projection Met<br>THIRD ANGL<br>Drawing Scale: 1<br>Material: N/A<br>Drawn by:<br>LAURENT T<br>Drawn Date:<br>2024-04-18<br>Sheet: 1 of 1 | All Dimensions:<br>All Dimensions:<br>mm<br>ARDIF<br>Sheet Size:<br>LETTER | A |
| _ | 6                                                        |                                                 | 5                                                                     |                                            | 4                                  |             | 3                                                                                                                      |                                                                                                                     | 2                                                                                                                                                                                                              |                                                                                                                                           | 1                                                                          | - |