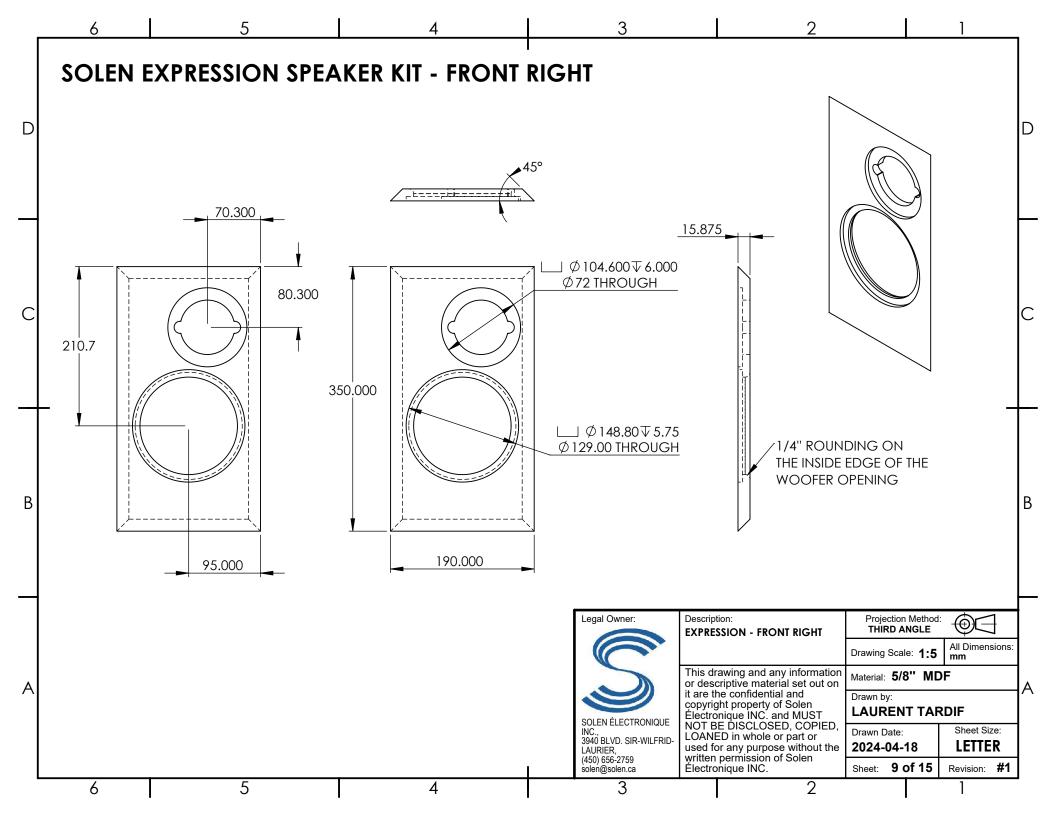

| - | 6                                                        |                                                 | 5                                                                     |                                            | 4                                  |             | 3                                                                                                                      |                                                                                                                     | 2                                                                                                                                                                                                              |                                                                                                                                           | 1                                                                          |   |
|---|----------------------------------------------------------|-------------------------------------------------|-----------------------------------------------------------------------|--------------------------------------------|------------------------------------|-------------|------------------------------------------------------------------------------------------------------------------------|---------------------------------------------------------------------------------------------------------------------|----------------------------------------------------------------------------------------------------------------------------------------------------------------------------------------------------------------|-------------------------------------------------------------------------------------------------------------------------------------------|----------------------------------------------------------------------------|---|
|   | SOLEN                                                    | EXPRE                                           | ESSION SI                                                             | PEAKER                                     | KIT - DES                          |             | <b>N</b>                                                                                                               |                                                                                                                     |                                                                                                                                                                                                                |                                                                                                                                           |                                                                            |   |
| D | midrange                                                 | slightly re                                     | ecessed in or                                                         | der to prev                                | vent vocals to                     | be shouty   |                                                                                                                        | ant and                                                                                                             | d. This was achi<br>suprising for a                                                                                                                                                                            | -                                                                                                                                         | -                                                                          | D |
| _ |                                                          |                                                 |                                                                       |                                            | er a flat pack<br>ant to do it you |             | ibled and prof                                                                                                         | essionna                                                                                                            | al painted cabi                                                                                                                                                                                                | inet.                                                                                                                                     |                                                                            |   |
| С | - Bass is str<br>- Great pe                              | k sound v<br>rong and<br>erforman               | with slightly re<br>can fill small<br>ce at lower lis<br>enclosure th | to mediun<br>stening vol                   | n size room.<br>ume.               | Ils are smo | oth and never                                                                                                          | shouty.                                                                                                             |                                                                                                                                                                                                                |                                                                                                                                           |                                                                            | С |
| В | <u>Specifica</u><br>- High Fre<br>- Low Fre<br>- Frequen | <u>NTIONS</u><br>EQUENCY<br>EQUENCY<br>NCY RESP | Ó DRIVER : SB<br>Ó DRIVER : Airb<br>ONSE ON AX                        | Acoustics S<br>porne FR14<br>IS (±3dB) : . | SB26STWGC-4                        |             |                                                                                                                        |                                                                                                                     |                                                                                                                                                                                                                |                                                                                                                                           |                                                                            | В |
| A | - SENSITIVI<br>- IMPEDAN<br>- EXTERNA                    | TY IN-RO<br>NCE : 8Ω<br>IL DIMENS<br>MENDED     | OM (2.83V/1r<br>(minimum 8.8<br>SIONS (HxWxE<br>AMPLIFIER PC          | m): 84dB<br>3Ω at 195 F<br>D) : 350x19(    | lz)<br>)x255 mm                    |             | Legal Owner:<br>SOLEN ÉLECTRONIQUE<br>INC.,<br>3940 BLVD. SIR-WILFRID-<br>LAURIER,<br>(450) 656-2759<br>solen@solen.ca | This drawir<br>or descripti<br>it are the co<br>copyright p<br>Électroniqu<br>NOT BE DI<br>LOANED ir<br>used for an | ng and any information<br>ve material set out on<br>onfidential and<br>roperty of Solen<br>le INC. and MUST<br>ISCLOSED, COPIED,<br>o whole or part or<br>y purpose without the<br>mission of Solen<br>le INC. | Projection Met<br>THIRD ANGL<br>Drawing Scale: 1<br>Material: N/A<br>Drawn by:<br>LAURENT T<br>Drawn Date:<br>2024-04-18<br>Sheet: 1 of 1 | All Dimensions:<br>All Dimensions:<br>mm<br>ARDIF<br>Sheet Size:<br>LETTER | A |
| _ | 6                                                        |                                                 | 5                                                                     |                                            | 4                                  |             | 3                                                                                                                      |                                                                                                                     | 2                                                                                                                                                                                                              |                                                                                                                                           | 1                                                                          | - |