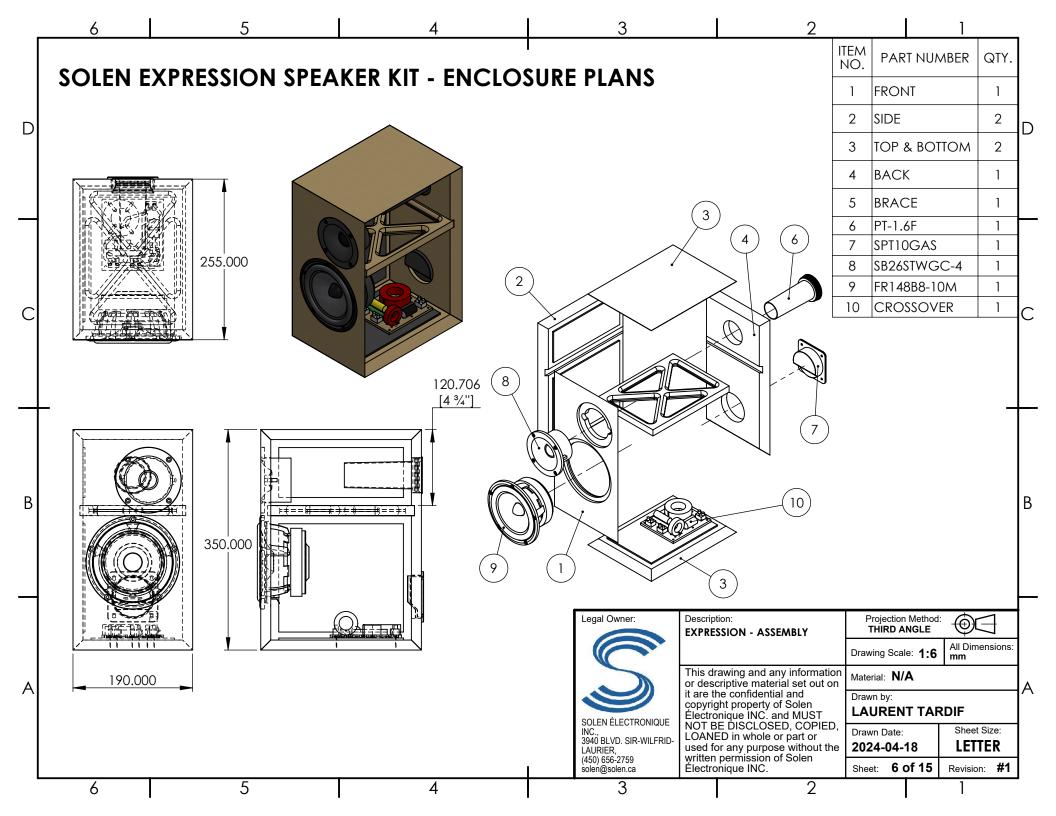

| - | 6                                                        |                                                 | 5                                                                     |                                            | 4                                  |             | 3                                                                                                                      |                                                                                                                     | 2                                                                                                                                                                                                              |                                                                                                                                           | 1                                                                          |   |
|---|----------------------------------------------------------|-------------------------------------------------|-----------------------------------------------------------------------|--------------------------------------------|------------------------------------|-------------|------------------------------------------------------------------------------------------------------------------------|---------------------------------------------------------------------------------------------------------------------|----------------------------------------------------------------------------------------------------------------------------------------------------------------------------------------------------------------|-------------------------------------------------------------------------------------------------------------------------------------------|----------------------------------------------------------------------------|---|
|   | SOLEN                                                    | EXPRE                                           | ESSION SI                                                             | PEAKER                                     | KIT - DES                          |             | <b>N</b>                                                                                                               |                                                                                                                     |                                                                                                                                                                                                                |                                                                                                                                           |                                                                            |   |
| D | midrange                                                 | slightly re                                     | ecessed in or                                                         | der to prev                                | vent vocals to                     | be shouty   |                                                                                                                        | ant and                                                                                                             | d. This was achi<br>suprising for a                                                                                                                                                                            | -                                                                                                                                         | -                                                                          | D |
| _ |                                                          |                                                 |                                                                       |                                            | er a flat pack<br>ant to do it you |             | ibled and prof                                                                                                         | essionna                                                                                                            | al painted cabi                                                                                                                                                                                                | inet.                                                                                                                                     |                                                                            |   |
| С | - Bass is str<br>- Great pe                              | k sound v<br>rong and<br>erforman               | with slightly re<br>can fill small<br>ce at lower lis<br>enclosure th | to mediun<br>stening vol                   | n size room.<br>ume.               | Ils are smo | oth and never                                                                                                          | shouty.                                                                                                             |                                                                                                                                                                                                                |                                                                                                                                           |                                                                            | С |
| В | <u>Specifica</u><br>- High Fre<br>- Low Fre<br>- Frequen | <u>NTIONS</u><br>EQUENCY<br>EQUENCY<br>NCY RESP | Ó DRIVER : SB<br>Ó DRIVER : Airb<br>ONSE ON AX                        | Acoustics S<br>porne FR14<br>IS (±3dB) : . | SB26STWGC-4                        |             |                                                                                                                        |                                                                                                                     |                                                                                                                                                                                                                |                                                                                                                                           |                                                                            | В |
| A | - SENSITIVI<br>- IMPEDAN<br>- EXTERNA                    | TY IN-RO<br>NCE : 8Ω<br>IL DIMENS<br>MENDED     | OM (2.83V/1r<br>(minimum 8.8<br>SIONS (HxWxE<br>AMPLIFIER PC          | m): 84dB<br>3Ω at 195 F<br>D) : 350x19(    | lz)<br>)x255 mm                    |             | Legal Owner:<br>SOLEN ÉLECTRONIQUE<br>INC.,<br>3940 BLVD. SIR-WILFRID-<br>LAURIER,<br>(450) 656-2759<br>solen@solen.ca | This drawir<br>or descripti<br>it are the co<br>copyright p<br>Électroniqu<br>NOT BE DI<br>LOANED ir<br>used for an | ng and any information<br>ve material set out on<br>onfidential and<br>roperty of Solen<br>le INC. and MUST<br>ISCLOSED, COPIED,<br>o whole or part or<br>y purpose without the<br>mission of Solen<br>le INC. | Projection Met<br>THIRD ANGL<br>Drawing Scale: 1<br>Material: N/A<br>Drawn by:<br>LAURENT T<br>Drawn Date:<br>2024-04-18<br>Sheet: 1 of 1 | All Dimensions:<br>All Dimensions:<br>mm<br>ARDIF<br>Sheet Size:<br>LETTER | A |
| _ | 6                                                        |                                                 | 5                                                                     |                                            | 4                                  |             | 3                                                                                                                      |                                                                                                                     | 2                                                                                                                                                                                                              |                                                                                                                                           | 1                                                                          | - |

| г  | 6                                                                                | 5                             |               | 4                      | 3                                                           | 2                                                                                                     |                                  | 1                     |   |
|----|----------------------------------------------------------------------------------|-------------------------------|---------------|------------------------|-------------------------------------------------------------|-------------------------------------------------------------------------------------------------------|----------------------------------|-----------------------|---|
|    | SOLEN                                                                            | EXPRESSIO                     | N SPEAK       | ER KIT - ASSEME        |                                                             | ONS (1/2)                                                                                             |                                  |                       |   |
|    | 1. DRIVER                                                                        | <u>s and terminal</u>         | SCREW HO      | <u>_ES</u>             |                                                             |                                                                                                       |                                  |                       |   |
| D  | it is high                                                                       |                               | ED TO DRILL   | LOCATING HOLES FOR     | THE WOOFER, TWEE                                            | IER AND TERMINAL.                                                                                     |                                  |                       | D |
|    | 1.                                                                               | INSERT THE DRIV               | ERS IN THEIR  | RESPECTIVE OPENING;    |                                                             |                                                                                                       |                                  |                       |   |
|    | 2.                                                                               | ORIENT THE DRIV               | VERS CORRE    | CTLY (OR TO YOUR LIKIN | ٩G);                                                        |                                                                                                       |                                  |                       |   |
|    | 3.                                                                               | USE A CENTER H                | IOLE PUNCH    | TO MARK WHERE TO DI    | RILL;                                                       |                                                                                                       |                                  |                       |   |
|    | 4.                                                                               | REMOVE THE DR                 | RIVERS;       |                        |                                                             |                                                                                                       |                                  |                       |   |
|    | 5.                                                                               | USE A DRILL BIT S             | SLIGHTLY SM   | ALLER THAN THE SHAFT ( | OF THE SCREWS WHE                                           | RE THE MARKS ARE;                                                                                     |                                  |                       |   |
|    | 6.                                                                               | DO THE SAME ST                | FEPS FOR THE  | TERMINAL AT THE BAC    | <                                                           |                                                                                                       |                                  |                       |   |
| C  | 2. CABLIN                                                                        | G                             |               |                        |                                                             | SCREWS                                                                                                |                                  | (                     | С |
|    |                                                                                  | <u>-</u><br>IE FT4/16-2 TO TH | IESE I ENGHTS | ; ·                    |                                                             | - OXSOCKET8X1 (1                                                                                      |                                  |                       |   |
|    |                                                                                  | 7" (FOR THE TER/              |               |                        |                                                             | FOR THE WOOFER                                                                                        | ,                                |                       |   |
| -+ |                                                                                  | 8" (FOR THE WO                | •             |                        |                                                             | - OXSOCKET6X3/4                                                                                       | (16x) ARE US                     | SED 🕂                 |   |
|    |                                                                                  | 16" (FOR THE TW               | -             |                        |                                                             | FOR THE TWEETER                                                                                       | and termin                       | AL                    |   |
|    |                                                                                  | ,<br>L THE SPEAKER C          |               |                        | - 8X1/2 (8x) ARE USED TO FIX THE<br>CROSSOVER ON THE BOTTOM |                                                                                                       |                                  |                       |   |
| В  | A. WOOFER CABLE : RED=GFD205-1614R // BLACK=GFD110-1614B INSIDE OF THE ENCLOSURE |                               |               |                        |                                                             |                                                                                                       |                                  |                       |   |
|    | B. TW                                                                            | EETER CABLE : RI              | ED=GFD205-    | 1614R // BLACK=GFD11   | 0-1614B                                                     |                                                                                                       |                                  |                       | В |
|    | C. TE                                                                            | RMINAL CABLE :                | RED=GFD20     | 5-1614R // BLACK=GFD   | 205-1614B                                                   |                                                                                                       |                                  |                       |   |
|    | (ONE END                                                                         | OF THE CABLES                 | has no co     | NNECTORS AS THEY GO    | ) IN THE                                                    |                                                                                                       |                                  |                       |   |
|    | TERMINAL                                                                         | s (322GDS) on t               | HE CROSSO     | /er board)             | <b></b>                                                     | r                                                                                                     |                                  |                       |   |
|    |                                                                                  |                               |               |                        | Legal Owner:                                                | Description:<br>EXPRESSION - ASSEMBLY                                                                 | Projection Method<br>THIRD ANGLE |                       |   |
|    | <u>3. WOOF</u>                                                                   | <u>ER GASKET</u>              |               | C                      |                                                             | Drawing Scale: 1:2                                                                                    | All Dimensions:<br>mm            |                       |   |
| A  |                                                                                  | IE GASKET (SCE4               | ,             | IE                     |                                                             | This drawing and any information<br>or descriptive material set out on<br>it are the confidential and |                                  |                       | А |
|    | UNDER S                                                                          | IDE OF THE WOC                | DFER FRAME.   |                        | SOLEN ÉLECTRONIQUE                                          | copyright property of Solen<br>Électronique INC. and MUST<br>NOT BE DISCLOSED, COPIED,                | Drawn by:<br>LAURENT TARDIF      |                       |   |
|    |                                                                                  |                               |               |                        | INC.,<br>3940 BLVD. SIR-WILFRID-<br>LAURIER,                | LOANED in whole or part or used for any purpose without the                                           | Drawn Date:<br><b>2024-04-18</b> | Sheet Size:<br>LETTER |   |
|    |                                                                                  |                               | <u>.</u>      |                        | (450) 656-2759<br>solen@solen.ca                            | written permission of Solen<br>Électronique INC                                                       | Sheet: 4 of 15                   | Revision: <b>#1</b>   |   |
|    | 6                                                                                | 5                             |               | 4                      | 3                                                           | 2                                                                                                     |                                  | 1                     |   |

| _ | 6                                                                     | 5                                               | 4                             | 3                                                     |                                                         | 2           |                          | 1                  |   |
|---|-----------------------------------------------------------------------|-------------------------------------------------|-------------------------------|-------------------------------------------------------|---------------------------------------------------------|-------------|--------------------------|--------------------|---|
|   | COLEN                                                                 |                                                 |                               |                                                       | V                                                       | ITEM<br>NO. | PART NUMBER              | R QTY              |   |
|   | SOLEN                                                                 | EXPRESSION SPE                                  | AKER KIT - FLAT P             | ACK ASSEMBL                                           | Y                                                       | 1           | ВАСК                     | 1                  |   |
|   | - THE PARTS L                                                         | AYOUT FOR TO ASSEMBLE TH                        | E FLAT PACK IS SHOWN HERE.    |                                                       |                                                         | 2           | BRACE                    | 1                  |   |
| D |                                                                       | IRE THAT THE ORIENTATION O<br>R WHEN ASSEMBLED. | F THE FRONT IS CORRECT, THE I | BRACE SHOULD BE BETWE                                 | EN THE TWEETER                                          |             | FRONT                    |                    | D |
|   |                                                                       |                                                 | HOULD FACE THE FRONT OF TH    |                                                       |                                                         |             | SIDE                     | 2                  |   |
|   |                                                                       |                                                 | THE PARTS TO FACILITATE THE A |                                                       |                                                         | 5           | TOP & BOTTOM             | 2                  |   |
|   | TOGETHER.                                                             |                                                 |                               | SSEMBET WHEN CEDING                                   |                                                         |             |                          | ŀ                  |   |
|   | - WHEN ASSE <i>t</i><br>GLUE.                                         | MBLING, USE PLENTY OF GLU                       | E ON ALL JOINT TO ENSURE A S  | TRONG BOND AND WIPE                                   | OFF EXCESS                                              |             |                          |                    |   |
|   | - USE CLAMPS                                                          | s until the glue has comp                       | LETELY DRIED.                 |                                                       |                                                         |             |                          |                    |   |
| С | - THE PORT IS<br>ENCLOSURE.                                           | PRESS FIT AND MIGHT REQUI                       | RE SOME LIGHT SANDING ON T    | HE OPENING AFTER PAINT                                | TING THE                                                |             |                          | (                  | С |
| В | _                                                                     | 4                                               |                               |                                                       | 4                                                       |             |                          |                    | В |
|   | (3)                                                                   |                                                 |                               | Legal Owner:                                          | Description:<br>EXPRESSION - FLAT PAC                   | ĸ           | Projection Method:       | $\odot \square$    |   |
|   |                                                                       |                                                 | •                             |                                                       | ASSEMBLY                                                |             | A                        | II Dimensions:     |   |
|   | 1 This drawing and any information or descriptive material set out on |                                                 |                               |                                                       |                                                         |             |                          |                    |   |
| A | SOLEN ÉLECTRONIQUE<br>NC                                              |                                                 |                               |                                                       |                                                         |             |                          |                    | A |
|   | *                                                                     |                                                 | SOLEN ÉLECTRONIQUE            | NOT BE DISCLOSED, C<br>LOANED in whole or part        |                                                         | Drawn Date: | Sheet Size:              |                    |   |
|   |                                                                       |                                                 |                               | 3940 BLVD. SIR-WILFRID-<br>LAURIER,<br>(450) 656-2759 | used for any purpose with<br>written permission of Sole | nout the    |                          | LETTER             |   |
| Į | 2                                                                     | 5                                               | 4                             | solen@solen.ca                                        | Électronique INC.                                       | :           | Sheet: <b>15 of 15</b> R | evision: <b>#1</b> |   |
|   | 6                                                                     | J 3                                             | 4                             | I S                                                   | I                                                       | 2           | I                        | I                  |   |