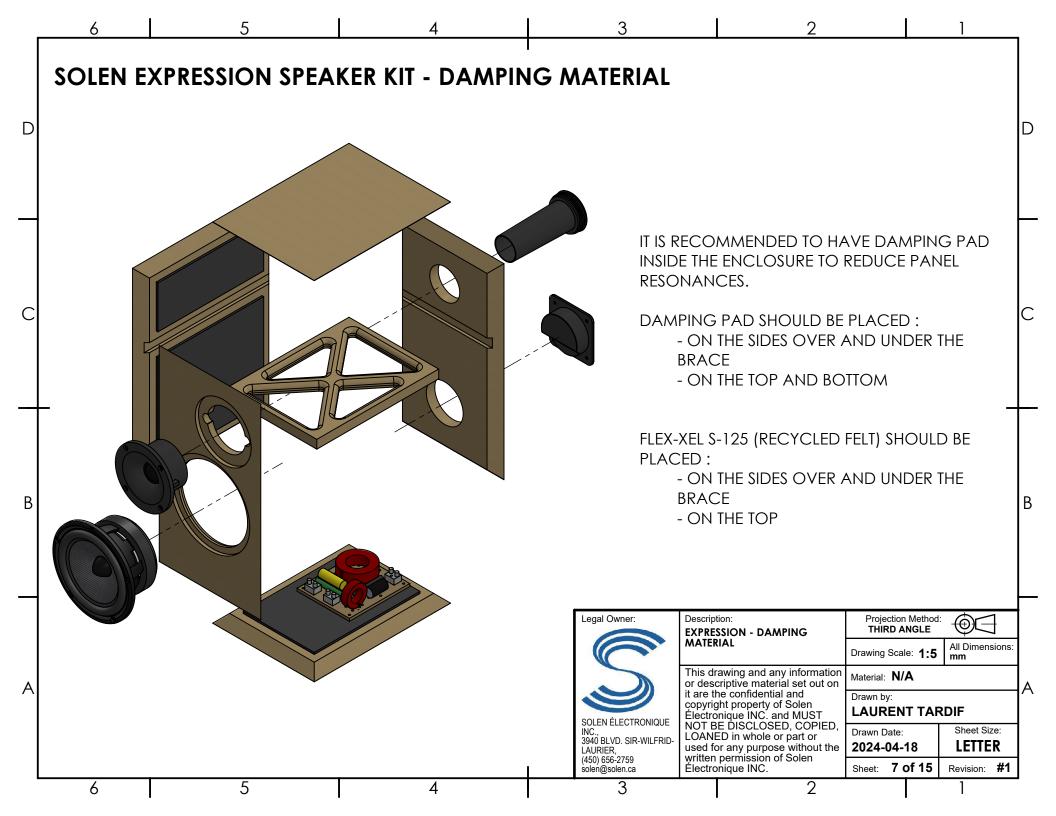

| г      |                    | 6                                                                                                                                                                                                                                           | 5                                            | 4                                                         | 3                                                                 |                                                                                | 2                                                                                                                                                                                                           |                                                                      | 1                              |  |
|--------|--------------------|---------------------------------------------------------------------------------------------------------------------------------------------------------------------------------------------------------------------------------------------|----------------------------------------------|-----------------------------------------------------------|-------------------------------------------------------------------|--------------------------------------------------------------------------------|-------------------------------------------------------------------------------------------------------------------------------------------------------------------------------------------------------------|----------------------------------------------------------------------|--------------------------------|--|
|        | SO                 | DLEN E                                                                                                                                                                                                                                      | XPRESSION SPEA                               | KER KIT - ASSEMB                                          |                                                                   | IONS                                                                           | (2/2)                                                                                                                                                                                                       |                                                                      |                                |  |
| D      |                    |                                                                                                                                                                                                                                             | <u>MATERIAL</u><br>AS ALREADY BEEN DONE      | EIF YOU BOUGHT THE ASS                                    | EMBLED CABINET**                                                  |                                                                                |                                                                                                                                                                                                             |                                                                      | ſ                              |  |
|        | 1.                 | APPLY THE DAMPING PAD INSIDE THE ENCLOSURE AS SHOWN ON THE "DAMPING MATERIAL" PAGE. YOU CAN USE<br>A ROLLER TO APPLY PRESSURE TO MAKE SURE IT IS GLUED CORRECTLY. IT IS RECOMMENDED TO USE STAPLES TO<br>MAKE SURE THE PADS DON'T COME OFF. |                                              |                                                           |                                                                   |                                                                                |                                                                                                                                                                                                             |                                                                      |                                |  |
|        | 2.                 |                                                                                                                                                                                                                                             | THE RECYCLED FELT (FLE<br>T MOVE AROUND.     | X-XEL-S-125) IN THE CABIN                                 | NET. IT IS RECOMME                                                | NDED                                                                           | to use staples t                                                                                                                                                                                            | o make si                                                            | URE IT                         |  |
| С      |                    |                                                                                                                                                                                                                                             |                                              | e brace on each side;<br>big sheet and place it           | so that it goes o                                                 | VER TH                                                                         | IE PORT                                                                                                                                                                                                     |                                                                      | (                              |  |
|        | <u>5. IN</u><br>1. |                                                                                                                                                                                                                                             | <u>G THE PARTS</u><br>CT ALL THE CABLES ON T | HEIR RESPECTIVE TERMIN                                    | als on the cross                                                  | over e                                                                         | BOARD;                                                                                                                                                                                                      |                                                                      |                                |  |
| +      | _ 2.               | SCREW<br>THEM.                                                                                                                                                                                                                              | THE CROSSOVER BOARD                          | ) INSIDE ON THE BOTTOM                                    | OF THE CABINET (U                                                 | ISING TI                                                                       | HE 8X1/2). DON'T                                                                                                                                                                                            | OVERTIGH                                                             |                                |  |
| Р      | 3.<br>4.           | USE A TI                                                                                                                                                                                                                                    |                                              | REW IT IN PLACE (USING T<br>TER CABLE ON THE PORT<br>ED); |                                                                   |                                                                                | E AROUND (THIS S                                                                                                                                                                                            | STEP IS                                                              |                                |  |
| В      | 5.                 |                                                                                                                                                                                                                                             |                                              |                                                           |                                                                   |                                                                                |                                                                                                                                                                                                             |                                                                      |                                |  |
|        | 6.<br>7.           |                                                                                                                                                                                                                                             |                                              | ECTORS AND SCREW IT IN<br>THE SMALL OPENING AT T          |                                                                   |                                                                                | -                                                                                                                                                                                                           |                                                                      |                                |  |
| $\neg$ |                    |                                                                                                                                                                                                                                             |                                              |                                                           | Legal Owner:                                                      | Descripti                                                                      | on:                                                                                                                                                                                                         | Projection Met                                                       |                                |  |
|        |                    |                                                                                                                                                                                                                                             |                                              |                                                           | P                                                                 | INSTRU                                                                         |                                                                                                                                                                                                             | THIRD ANGL<br>Drawing Scale: 1                                       |                                |  |
| А      |                    |                                                                                                                                                                                                                                             |                                              |                                                           | SOLEN ÉLECTRONIQUE<br>INC.,<br>3940 BLVD. SIR-WILFRIE<br>LAURIER, | or desci<br>it are the<br>copyright<br>Électror<br>NOT BE<br>LOANE<br>used for | awing and any information<br>riptive material set out on<br>e confidential and<br>ht property of Solen<br>nique INC. and MUST<br>E DISCLOSED, COPIED,<br>D in whole or part or<br>r any purpose without the | Material: N/A<br>Drawn by:<br>LAURENT T<br>Drawn Date:<br>2024-04-18 | ARDIF<br>Sheet Size:<br>LETTER |  |
|        |                    | 6                                                                                                                                                                                                                                           | 5                                            | 4                                                         | (450) 656-2759<br>solen@solen.ca                                  |                                                                                | permission of Solen<br>nique INC.<br>2                                                                                                                                                                      | Sheet: 5 of 1                                                        | 5 Revision: #1                 |  |