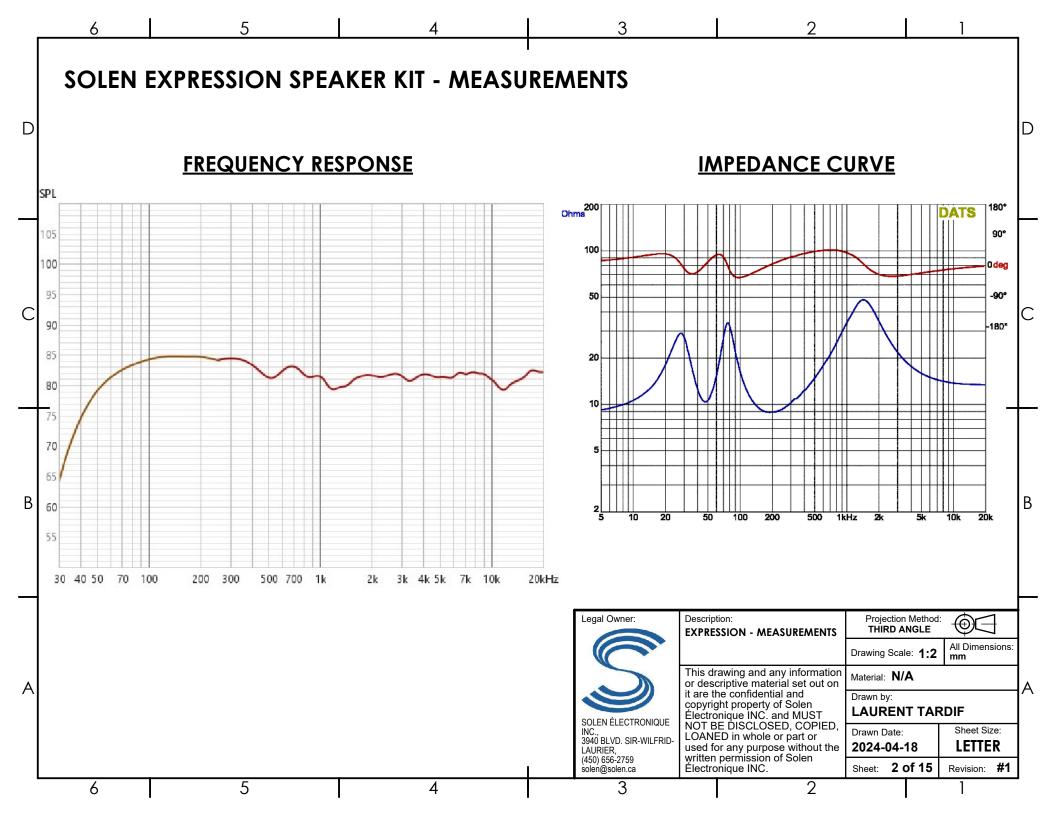

| - | 6                                                        |                                                 | 5                                                                     |                                            | 4                                  |             | 3                                                                                                                      |                                                                                                                     | 2                                                                                                                                                                                                              |                                                                                                                                           | 1                                                                          |   |
|---|----------------------------------------------------------|-------------------------------------------------|-----------------------------------------------------------------------|--------------------------------------------|------------------------------------|-------------|------------------------------------------------------------------------------------------------------------------------|---------------------------------------------------------------------------------------------------------------------|----------------------------------------------------------------------------------------------------------------------------------------------------------------------------------------------------------------|-------------------------------------------------------------------------------------------------------------------------------------------|----------------------------------------------------------------------------|---|
|   | SOLEN                                                    | EXPRE                                           | ESSION SI                                                             | PEAKER                                     | KIT - DES                          |             | <b>N</b>                                                                                                               |                                                                                                                     |                                                                                                                                                                                                                |                                                                                                                                           |                                                                            |   |
| D | midrange                                                 | slightly re                                     | ecessed in or                                                         | der to prev                                | vent vocals to                     | be shouty   |                                                                                                                        | ant and                                                                                                             | d. This was achi<br>suprising for a                                                                                                                                                                            | -                                                                                                                                         | -                                                                          | D |
| _ |                                                          |                                                 |                                                                       |                                            | er a flat pack<br>ant to do it you |             | ibled and prof                                                                                                         | essionna                                                                                                            | al painted cabi                                                                                                                                                                                                | inet.                                                                                                                                     |                                                                            |   |
| С | - Bass is str<br>- Great pe                              | k sound v<br>rong and<br>erforman               | with slightly re<br>can fill small<br>ce at lower lis<br>enclosure th | to mediun<br>stening vol                   | n size room.<br>ume.               | Ils are smo | oth and never                                                                                                          | shouty.                                                                                                             |                                                                                                                                                                                                                |                                                                                                                                           |                                                                            | С |
| В | <u>Specifica</u><br>- High Fre<br>- Low Fre<br>- Frequen | <u>NTIONS</u><br>EQUENCY<br>EQUENCY<br>NCY RESP | Ó DRIVER : SB<br>Ó DRIVER : Airb<br>ONSE ON AX                        | Acoustics S<br>porne FR14<br>IS (±3dB) : . | SB26STWGC-4                        |             |                                                                                                                        |                                                                                                                     |                                                                                                                                                                                                                |                                                                                                                                           |                                                                            | В |
| A | - SENSITIVI<br>- IMPEDAN<br>- EXTERNA                    | TY IN-RO<br>NCE : 8Ω<br>IL DIMENS<br>MENDED     | OM (2.83V/1r<br>(minimum 8.8<br>SIONS (HxWxE<br>AMPLIFIER PC          | m): 84dB<br>3Ω at 195 F<br>D) : 350x19(    | lz)<br>)x255 mm                    |             | Legal Owner:<br>SOLEN ÉLECTRONIQUE<br>INC.,<br>3940 BLVD. SIR-WILFRID-<br>LAURIER,<br>(450) 656-2759<br>solen@solen.ca | This drawir<br>or descripti<br>it are the co<br>copyright p<br>Électroniqu<br>NOT BE DI<br>LOANED ir<br>used for an | ng and any information<br>ve material set out on<br>onfidential and<br>roperty of Solen<br>le INC. and MUST<br>ISCLOSED, COPIED,<br>o whole or part or<br>y purpose without the<br>mission of Solen<br>le INC. | Projection Met<br>THIRD ANGL<br>Drawing Scale: 1<br>Material: N/A<br>Drawn by:<br>LAURENT T<br>Drawn Date:<br>2024-04-18<br>Sheet: 1 of 1 | All Dimensions:<br>All Dimensions:<br>mm<br>ARDIF<br>Sheet Size:<br>LETTER | A |
| _ | 6                                                        |                                                 | 5                                                                     |                                            | 4                                  |             | 3                                                                                                                      |                                                                                                                     | 2                                                                                                                                                                                                              |                                                                                                                                           | 1                                                                          | - |