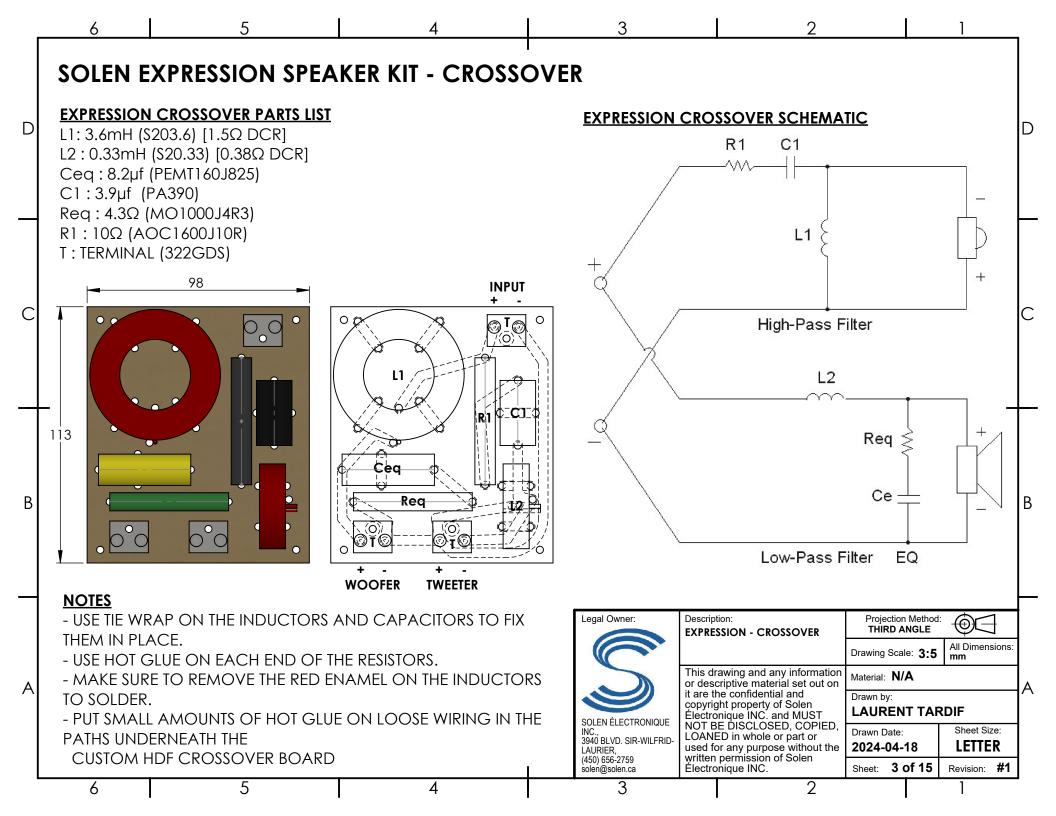

| г  | 6                                                                                | 5                             |               | 4                      | 3                                                           | 2                                                                                                     |                                  | 1                     |   |
|----|----------------------------------------------------------------------------------|-------------------------------|---------------|------------------------|-------------------------------------------------------------|-------------------------------------------------------------------------------------------------------|----------------------------------|-----------------------|---|
|    | SOLEN                                                                            | EXPRESSIO                     | N SPEAK       | ER KIT - ASSEME        |                                                             | ONS (1/2)                                                                                             |                                  |                       |   |
|    | 1. DRIVER                                                                        | <u>s and terminal</u>         | SCREW HO      | <u>_ES</u>             |                                                             |                                                                                                       |                                  |                       |   |
| D  | it is high                                                                       |                               | ED TO DRILL   | LOCATING HOLES FOR     | THE WOOFER, TWEE                                            | IER AND TERMINAL.                                                                                     |                                  |                       | D |
|    | 1.                                                                               | INSERT THE DRIV               | ERS IN THEIR  | RESPECTIVE OPENING;    |                                                             |                                                                                                       |                                  |                       |   |
|    | 2.                                                                               | ORIENT THE DRIV               | VERS CORRE    | CTLY (OR TO YOUR LIKIN | ٩G);                                                        |                                                                                                       |                                  |                       |   |
|    | 3.                                                                               | USE A CENTER H                | IOLE PUNCH    | TO MARK WHERE TO DI    | RILL;                                                       |                                                                                                       |                                  |                       |   |
|    | 4.                                                                               | REMOVE THE DR                 | RIVERS;       |                        |                                                             |                                                                                                       |                                  |                       |   |
|    | 5.                                                                               | USE A DRILL BIT S             | SLIGHTLY SM   | ALLER THAN THE SHAFT ( | OF THE SCREWS WHE                                           | RE THE MARKS ARE;                                                                                     |                                  |                       |   |
|    | 6.                                                                               | DO THE SAME ST                | FEPS FOR THE  | TERMINAL AT THE BAC    | <                                                           |                                                                                                       |                                  |                       |   |
| C  | 2. CABLIN                                                                        | G                             |               |                        |                                                             | SCREWS                                                                                                |                                  | (                     | С |
|    |                                                                                  | <u>-</u><br>IE FT4/16-2 TO TH | IESE I ENGHTS | ; ·                    |                                                             | - OXSOCKET8X1 (1                                                                                      |                                  |                       |   |
|    |                                                                                  | 7" (FOR THE TER/              |               |                        |                                                             | FOR THE WOOFER                                                                                        | ,                                |                       |   |
| -+ |                                                                                  | 8" (FOR THE WO                | •             |                        |                                                             | - OXSOCKET6X3/4                                                                                       | (16x) ARE US                     | SED 🕂                 |   |
|    |                                                                                  | 16" (FOR THE TW               | -             |                        |                                                             | FOR THE TWEETER                                                                                       | and termin                       | AL                    |   |
|    |                                                                                  | ,<br>L THE SPEAKER C          |               |                        | - 8X1/2 (8x) ARE USED TO FIX THE<br>CROSSOVER ON THE BOTTOM |                                                                                                       |                                  |                       |   |
| В  | A. WOOFER CABLE : RED=GFD205-1614R // BLACK=GFD110-1614B INSIDE OF THE ENCLOSURE |                               |               |                        |                                                             |                                                                                                       |                                  |                       |   |
|    | B. TW                                                                            | EETER CABLE : RI              | ED=GFD205-    | 1614R // BLACK=GFD11   | 0-1614B                                                     |                                                                                                       |                                  |                       | В |
|    | C. TE                                                                            | RMINAL CABLE :                | RED=GFD20     | 5-1614R // BLACK=GFD   | 205-1614B                                                   |                                                                                                       |                                  |                       |   |
|    | (ONE END                                                                         | OF THE CABLES                 | has no co     | NNECTORS AS THEY GO    | ) IN THE                                                    |                                                                                                       |                                  |                       |   |
|    | TERMINAL                                                                         | s (322GDS) on t               | HE CROSSO     | /er board)             | <b></b>                                                     | r                                                                                                     |                                  |                       |   |
|    |                                                                                  |                               |               |                        | Legal Owner:                                                | Description:<br>EXPRESSION - ASSEMBLY                                                                 | Projection Method<br>THIRD ANGLE |                       |   |
|    | <u>3. WOOF</u>                                                                   | <u>ER GASKET</u>              |               | C                      |                                                             | Drawing Scale: 1:2                                                                                    | All Dimensions:<br>mm            |                       |   |
| A  |                                                                                  | IE GASKET (SCE4               | ,             | IE                     |                                                             | This drawing and any information<br>or descriptive material set out on<br>it are the confidential and |                                  |                       | А |
|    | UNDER S                                                                          | IDE OF THE WOC                | DFER FRAME.   |                        | SOLEN ÉLECTRONIQUE                                          | copyright property of Solen<br>Électronique INC. and MUST<br>NOT BE DISCLOSED, COPIED,                | Drawn by:<br>LAURENT TARDIF      |                       |   |
|    |                                                                                  |                               |               |                        | INC.,<br>3940 BLVD. SIR-WILFRID-<br>LAURIER,                | LOANED in whole or part or used for any purpose without the                                           | Drawn Date:<br><b>2024-04-18</b> | Sheet Size:<br>LETTER |   |
|    |                                                                                  |                               | <u>.</u>      |                        | (450) 656-2759<br>solen@solen.ca                            | written permission of Solen<br>Électronique INC                                                       | Sheet: 4 of 15                   | Revision: <b>#1</b>   |   |
|    | 6                                                                                | 5                             |               | 4                      | 3                                                           | 2                                                                                                     |                                  | 1                     |   |

| г      |                    | 6                                                                                                                                                                                                                                           | 5                                            | 4                                                         | 3                                                                 |                                                                                | 2                                                                                                                                                                                                           |                                                                      | 1                              |  |
|--------|--------------------|---------------------------------------------------------------------------------------------------------------------------------------------------------------------------------------------------------------------------------------------|----------------------------------------------|-----------------------------------------------------------|-------------------------------------------------------------------|--------------------------------------------------------------------------------|-------------------------------------------------------------------------------------------------------------------------------------------------------------------------------------------------------------|----------------------------------------------------------------------|--------------------------------|--|
|        | SO                 | DLEN E                                                                                                                                                                                                                                      | XPRESSION SPEA                               | KER KIT - ASSEMB                                          |                                                                   | IONS                                                                           | (2/2)                                                                                                                                                                                                       |                                                                      |                                |  |
| D      |                    |                                                                                                                                                                                                                                             | <u>MATERIAL</u><br>AS ALREADY BEEN DONE      | EIF YOU BOUGHT THE ASS                                    | EMBLED CABINET**                                                  |                                                                                |                                                                                                                                                                                                             |                                                                      | ſ                              |  |
|        | 1.                 | APPLY THE DAMPING PAD INSIDE THE ENCLOSURE AS SHOWN ON THE "DAMPING MATERIAL" PAGE. YOU CAN USE<br>A ROLLER TO APPLY PRESSURE TO MAKE SURE IT IS GLUED CORRECTLY. IT IS RECOMMENDED TO USE STAPLES TO<br>MAKE SURE THE PADS DON'T COME OFF. |                                              |                                                           |                                                                   |                                                                                |                                                                                                                                                                                                             |                                                                      |                                |  |
|        | 2.                 |                                                                                                                                                                                                                                             | THE RECYCLED FELT (FLE<br>T MOVE AROUND.     | X-XEL-S-125) IN THE CABIN                                 | NET. IT IS RECOMME                                                | NDED                                                                           | to use staples t                                                                                                                                                                                            | o make si                                                            | URE IT                         |  |
| С      |                    |                                                                                                                                                                                                                                             |                                              | e brace on each side;<br>big sheet and place it           | so that it goes o                                                 | VER TH                                                                         | IE PORT                                                                                                                                                                                                     |                                                                      | (                              |  |
|        | <u>5. IN</u><br>1. |                                                                                                                                                                                                                                             | <u>G THE PARTS</u><br>CT ALL THE CABLES ON T | HEIR RESPECTIVE TERMIN                                    | als on the cross                                                  | over e                                                                         | BOARD;                                                                                                                                                                                                      |                                                                      |                                |  |
| +      | _ 2.               | SCREW<br>THEM.                                                                                                                                                                                                                              | THE CROSSOVER BOARD                          | ) INSIDE ON THE BOTTOM                                    | OF THE CABINET (U                                                 | ISING TI                                                                       | HE 8X1/2). DON'T                                                                                                                                                                                            | OVERTIGH                                                             |                                |  |
| Р      | 3.<br>4.           | USE A TI                                                                                                                                                                                                                                    |                                              | REW IT IN PLACE (USING T<br>TER CABLE ON THE PORT<br>ED); |                                                                   |                                                                                | E AROUND (THIS S                                                                                                                                                                                            | STEP IS                                                              |                                |  |
| В      | 5.                 |                                                                                                                                                                                                                                             |                                              |                                                           |                                                                   |                                                                                |                                                                                                                                                                                                             |                                                                      |                                |  |
|        | 6.<br>7.           |                                                                                                                                                                                                                                             |                                              | ECTORS AND SCREW IT IN<br>THE SMALL OPENING AT T          |                                                                   |                                                                                | -                                                                                                                                                                                                           |                                                                      |                                |  |
| $\neg$ |                    |                                                                                                                                                                                                                                             |                                              |                                                           | Legal Owner:                                                      | Descripti                                                                      | on:                                                                                                                                                                                                         | Projection Met                                                       |                                |  |
|        |                    |                                                                                                                                                                                                                                             |                                              |                                                           | P                                                                 | INSTRU                                                                         |                                                                                                                                                                                                             | THIRD ANGL<br>Drawing Scale: 1                                       |                                |  |
| А      |                    |                                                                                                                                                                                                                                             |                                              |                                                           | SOLEN ÉLECTRONIQUE<br>INC.,<br>3940 BLVD. SIR-WILFRIE<br>LAURIER, | or desci<br>it are the<br>copyright<br>Électror<br>NOT BE<br>LOANE<br>used for | awing and any information<br>riptive material set out on<br>e confidential and<br>ht property of Solen<br>nique INC. and MUST<br>E DISCLOSED, COPIED,<br>D in whole or part or<br>r any purpose without the | Material: N/A<br>Drawn by:<br>LAURENT T<br>Drawn Date:<br>2024-04-18 | ARDIF<br>Sheet Size:<br>LETTER |  |
|        |                    | 6                                                                                                                                                                                                                                           | 5                                            | 4                                                         | (450) 656-2759<br>solen@solen.ca                                  |                                                                                | permission of Solen<br>nique INC.<br>2                                                                                                                                                                      | Sheet: 5 of 1                                                        | 5 Revision: #1                 |  |