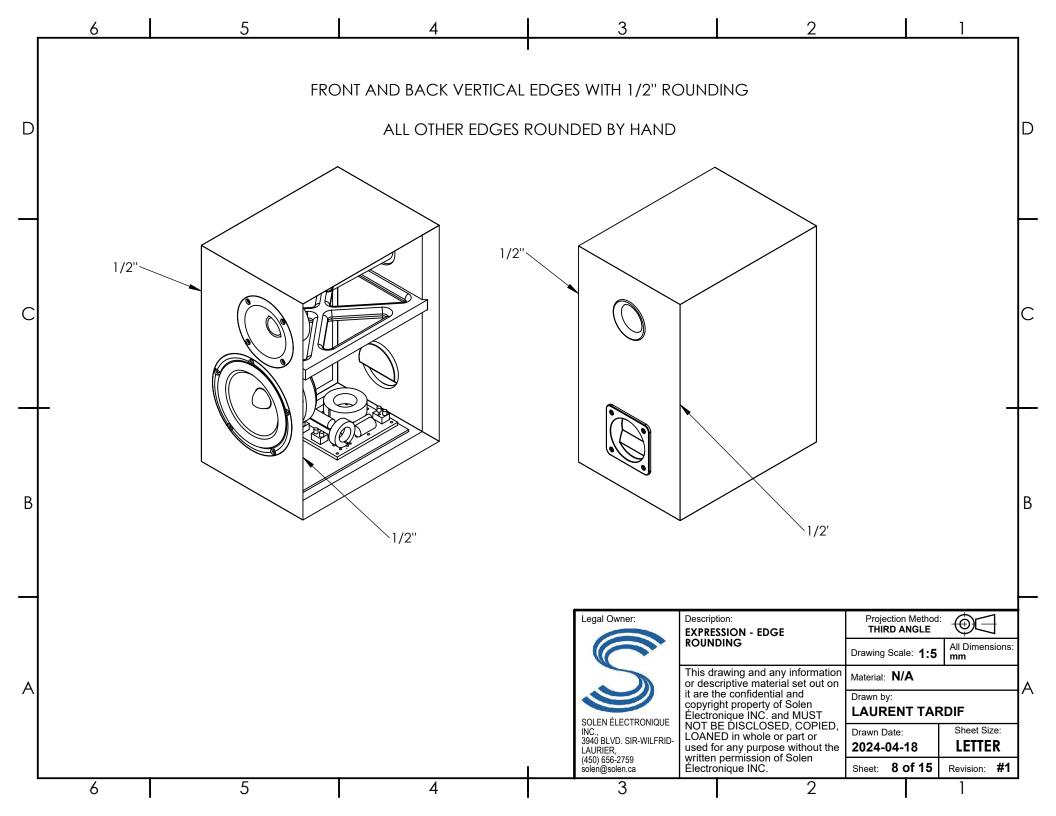

| - | 6                                                        |                                                 | 5                                                                     |                                            | 4                                  |             | 3                                                                                                                      |                                                                                                                     | 2                                                                                                                                                                                                              |                                                                                                                                           | 1                                                                          |   |
|---|----------------------------------------------------------|-------------------------------------------------|-----------------------------------------------------------------------|--------------------------------------------|------------------------------------|-------------|------------------------------------------------------------------------------------------------------------------------|---------------------------------------------------------------------------------------------------------------------|----------------------------------------------------------------------------------------------------------------------------------------------------------------------------------------------------------------|-------------------------------------------------------------------------------------------------------------------------------------------|----------------------------------------------------------------------------|---|
|   | SOLEN                                                    | EXPRE                                           | ESSION SI                                                             | PEAKER                                     | KIT - DES                          |             | <b>N</b>                                                                                                               |                                                                                                                     |                                                                                                                                                                                                                |                                                                                                                                           |                                                                            |   |
| D | midrange                                                 | slightly re                                     | ecessed in or                                                         | der to prev                                | vent vocals to                     | be shouty   |                                                                                                                        | ant and                                                                                                             | d. This was achi<br>suprising for a                                                                                                                                                                            | -                                                                                                                                         | -                                                                          | D |
| _ |                                                          |                                                 |                                                                       |                                            | er a flat pack<br>ant to do it you |             | ibled and prof                                                                                                         | essionna                                                                                                            | al painted cabi                                                                                                                                                                                                | inet.                                                                                                                                     |                                                                            |   |
| С | - Bass is str<br>- Great pe                              | k sound v<br>rong and<br>erforman               | with slightly re<br>can fill small<br>ce at lower lis<br>enclosure th | to mediun<br>stening vol                   | n size room.<br>ume.               | Ils are smo | oth and never                                                                                                          | shouty.                                                                                                             |                                                                                                                                                                                                                |                                                                                                                                           |                                                                            | С |
| В | <u>Specifica</u><br>- High Fre<br>- Low Fre<br>- Frequen | <u>NTIONS</u><br>EQUENCY<br>EQUENCY<br>NCY RESP | Ó DRIVER : SB<br>Ó DRIVER : Airb<br>ONSE ON AX                        | Acoustics S<br>porne FR14<br>IS (±3dB) : . | SB26STWGC-4                        |             |                                                                                                                        |                                                                                                                     |                                                                                                                                                                                                                |                                                                                                                                           |                                                                            | В |
| A | - SENSITIVI<br>- IMPEDAN<br>- EXTERNA                    | TY IN-RO<br>NCE : 8Ω<br>IL DIMENS<br>MENDED     | OM (2.83V/1r<br>(minimum 8.8<br>SIONS (HxWxE<br>AMPLIFIER PC          | m): 84dB<br>3Ω at 195 F<br>D) : 350x19(    | lz)<br>)x255 mm                    |             | Legal Owner:<br>SOLEN ÉLECTRONIQUE<br>INC.,<br>3940 BLVD. SIR-WILFRID-<br>LAURIER,<br>(450) 656-2759<br>solen@solen.ca | This drawir<br>or descripti<br>it are the co<br>copyright p<br>Électroniqu<br>NOT BE DI<br>LOANED ir<br>used for an | ng and any information<br>ve material set out on<br>onfidential and<br>roperty of Solen<br>le INC. and MUST<br>ISCLOSED, COPIED,<br>o whole or part or<br>y purpose without the<br>mission of Solen<br>le INC. | Projection Met<br>THIRD ANGL<br>Drawing Scale: 1<br>Material: N/A<br>Drawn by:<br>LAURENT T<br>Drawn Date:<br>2024-04-18<br>Sheet: 1 of 1 | All Dimensions:<br>All Dimensions:<br>mm<br>ARDIF<br>Sheet Size:<br>LETTER | A |
| _ | 6                                                        |                                                 | 5                                                                     |                                            | 4                                  |             | 3                                                                                                                      |                                                                                                                     | 2                                                                                                                                                                                                              |                                                                                                                                           | 1                                                                          | - |