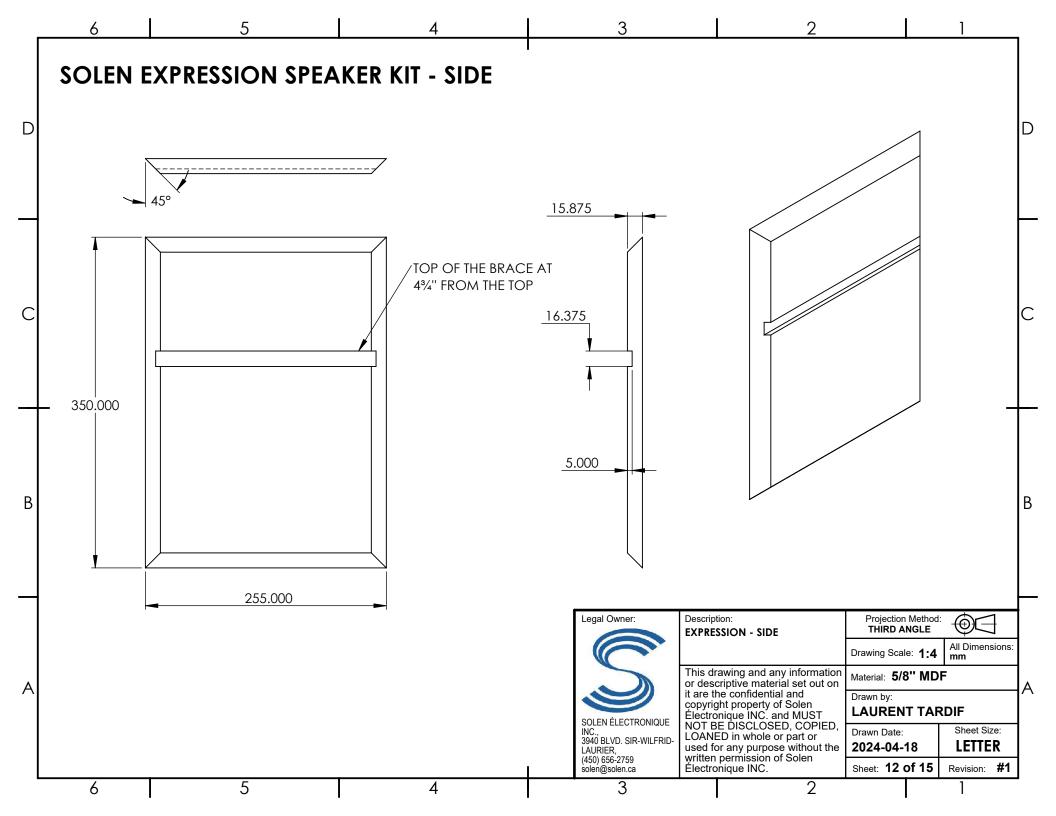

| - | 6                                                        |                                                 | 5                                                                     |                                            | 4                                  |             | 3                                                                                                                      |                                                                                                                     | 2                                                                                                                                                                                                              |                                                                                                                                           | 1                                                                          |   |
|---|----------------------------------------------------------|-------------------------------------------------|-----------------------------------------------------------------------|--------------------------------------------|------------------------------------|-------------|------------------------------------------------------------------------------------------------------------------------|---------------------------------------------------------------------------------------------------------------------|----------------------------------------------------------------------------------------------------------------------------------------------------------------------------------------------------------------|-------------------------------------------------------------------------------------------------------------------------------------------|----------------------------------------------------------------------------|---|
|   | SOLEN                                                    | EXPRE                                           | ESSION SI                                                             | PEAKER                                     | KIT - DES                          |             | <b>N</b>                                                                                                               |                                                                                                                     |                                                                                                                                                                                                                |                                                                                                                                           |                                                                            |   |
| D | midrange                                                 | slightly re                                     | ecessed in or                                                         | der to prev                                | vent vocals to                     | be shouty   |                                                                                                                        | ant and                                                                                                             | d. This was achi<br>suprising for a                                                                                                                                                                            | -                                                                                                                                         | -                                                                          | D |
| _ |                                                          |                                                 |                                                                       |                                            | er a flat pack<br>ant to do it you |             | ibled and prof                                                                                                         | essionna                                                                                                            | al painted cabi                                                                                                                                                                                                | inet.                                                                                                                                     |                                                                            |   |
| С | - Bass is str<br>- Great pe                              | k sound v<br>rong and<br>erforman               | with slightly re<br>can fill small<br>ce at lower lis<br>enclosure th | to mediun<br>stening vol                   | n size room.<br>ume.               | Ils are smo | oth and never                                                                                                          | shouty.                                                                                                             |                                                                                                                                                                                                                |                                                                                                                                           |                                                                            | С |
| В | <u>Specifica</u><br>- High Fre<br>- Low Fre<br>- Frequen | <u>NTIONS</u><br>EQUENCY<br>EQUENCY<br>NCY RESP | Ó DRIVER : SB<br>Ó DRIVER : Airb<br>ONSE ON AX                        | Acoustics S<br>porne FR14<br>IS (±3dB) : . | SB26STWGC-4                        |             |                                                                                                                        |                                                                                                                     |                                                                                                                                                                                                                |                                                                                                                                           |                                                                            | В |
| A | - SENSITIVI<br>- IMPEDAN<br>- EXTERNA                    | TY IN-RO<br>NCE : 8Ω<br>IL DIMENS<br>MENDED     | OM (2.83V/1r<br>(minimum 8.8<br>SIONS (HxWxE<br>AMPLIFIER PC          | m): 84dB<br>3Ω at 195 F<br>D) : 350x19(    | lz)<br>)x255 mm                    |             | Legal Owner:<br>SOLEN ÉLECTRONIQUE<br>INC.,<br>3940 BLVD. SIR-WILFRID-<br>LAURIER,<br>(450) 656-2759<br>solen@solen.ca | This drawir<br>or descripti<br>it are the co<br>copyright p<br>Électroniqu<br>NOT BE DI<br>LOANED ir<br>used for an | ng and any information<br>ve material set out on<br>onfidential and<br>roperty of Solen<br>le INC. and MUST<br>ISCLOSED, COPIED,<br>o whole or part or<br>y purpose without the<br>mission of Solen<br>le INC. | Projection Met<br>THIRD ANGL<br>Drawing Scale: 1<br>Material: N/A<br>Drawn by:<br>LAURENT T<br>Drawn Date:<br>2024-04-18<br>Sheet: 1 of 1 | All Dimensions:<br>All Dimensions:<br>mm<br>ARDIF<br>Sheet Size:<br>LETTER | A |
| _ | 6                                                        |                                                 | 5                                                                     |                                            | 4                                  |             | 3                                                                                                                      |                                                                                                                     | 2                                                                                                                                                                                                              |                                                                                                                                           | 1                                                                          | - |