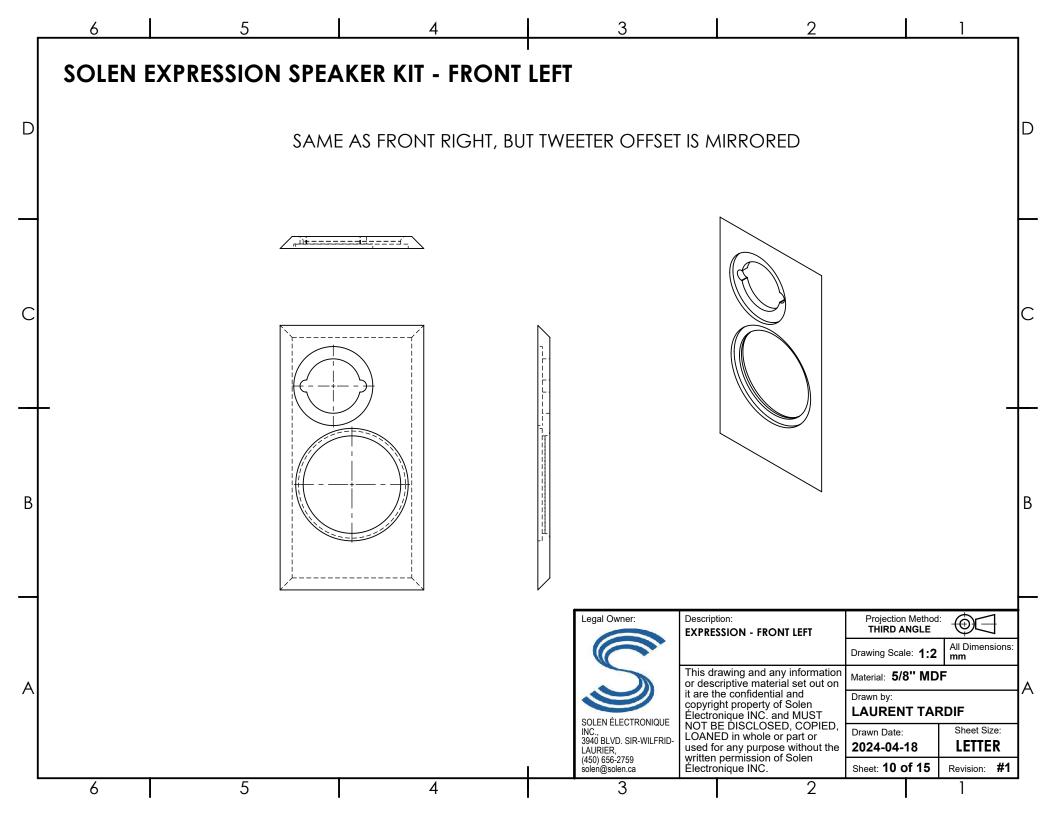

| - | 6                                                        |                                                 | 5                                                                     |                                            | 4                                  |             | 3                                                                                                                      |                                                                                                                     | 2                                                                                                                                                                                                              |                                                                                                                                           | 1                                                                          |   |
|---|----------------------------------------------------------|-------------------------------------------------|-----------------------------------------------------------------------|--------------------------------------------|------------------------------------|-------------|------------------------------------------------------------------------------------------------------------------------|---------------------------------------------------------------------------------------------------------------------|----------------------------------------------------------------------------------------------------------------------------------------------------------------------------------------------------------------|-------------------------------------------------------------------------------------------------------------------------------------------|----------------------------------------------------------------------------|---|
|   | SOLEN                                                    | EXPRE                                           | ESSION SI                                                             | PEAKER                                     | KIT - DES                          |             | <b>N</b>                                                                                                               |                                                                                                                     |                                                                                                                                                                                                                |                                                                                                                                           |                                                                            |   |
| D | midrange                                                 | slightly re                                     | ecessed in or                                                         | der to prev                                | vent vocals to                     | be shouty   |                                                                                                                        | ant and                                                                                                             | d. This was achi<br>suprising for a                                                                                                                                                                            | -                                                                                                                                         | -                                                                          | D |
| _ |                                                          |                                                 |                                                                       |                                            | er a flat pack<br>ant to do it you |             | ibled and prof                                                                                                         | essionna                                                                                                            | al painted cabi                                                                                                                                                                                                | inet.                                                                                                                                     |                                                                            |   |
| С | - Bass is str<br>- Great pe                              | k sound v<br>rong and<br>erforman               | with slightly re<br>can fill small<br>ce at lower lis<br>enclosure th | to mediun<br>stening vol                   | n size room.<br>ume.               | Ils are smo | oth and never                                                                                                          | shouty.                                                                                                             |                                                                                                                                                                                                                |                                                                                                                                           |                                                                            | С |
| В | <u>Specifica</u><br>- High Fre<br>- Low Fre<br>- Frequen | <u>NTIONS</u><br>EQUENCY<br>EQUENCY<br>NCY RESP | Ó DRIVER : SB<br>Ó DRIVER : Airb<br>ONSE ON AX                        | Acoustics S<br>porne FR14<br>IS (±3dB) : . | SB26STWGC-4                        |             |                                                                                                                        |                                                                                                                     |                                                                                                                                                                                                                |                                                                                                                                           |                                                                            | В |
| A | - SENSITIVI<br>- IMPEDAN<br>- EXTERNA                    | TY IN-RO<br>NCE : 8Ω<br>IL DIMENS<br>MENDED     | OM (2.83V/1r<br>(minimum 8.8<br>SIONS (HxWxE<br>AMPLIFIER PC          | m): 84dB<br>3Ω at 195 F<br>D) : 350x19(    | lz)<br>)x255 mm                    |             | Legal Owner:<br>SOLEN ÉLECTRONIQUE<br>INC.,<br>3940 BLVD. SIR-WILFRID-<br>LAURIER,<br>(450) 656-2759<br>solen@solen.ca | This drawir<br>or descripti<br>it are the co<br>copyright p<br>Électroniqu<br>NOT BE DI<br>LOANED ir<br>used for an | ng and any information<br>ve material set out on<br>onfidential and<br>roperty of Solen<br>le INC. and MUST<br>ISCLOSED, COPIED,<br>o whole or part or<br>y purpose without the<br>mission of Solen<br>le INC. | Projection Met<br>THIRD ANGL<br>Drawing Scale: 1<br>Material: N/A<br>Drawn by:<br>LAURENT T<br>Drawn Date:<br>2024-04-18<br>Sheet: 1 of 1 | All Dimensions:<br>All Dimensions:<br>mm<br>ARDIF<br>Sheet Size:<br>LETTER | A |
| _ | 6                                                        |                                                 | 5                                                                     |                                            | 4                                  |             | 3                                                                                                                      |                                                                                                                     | 2                                                                                                                                                                                                              |                                                                                                                                           | 1                                                                          | - |