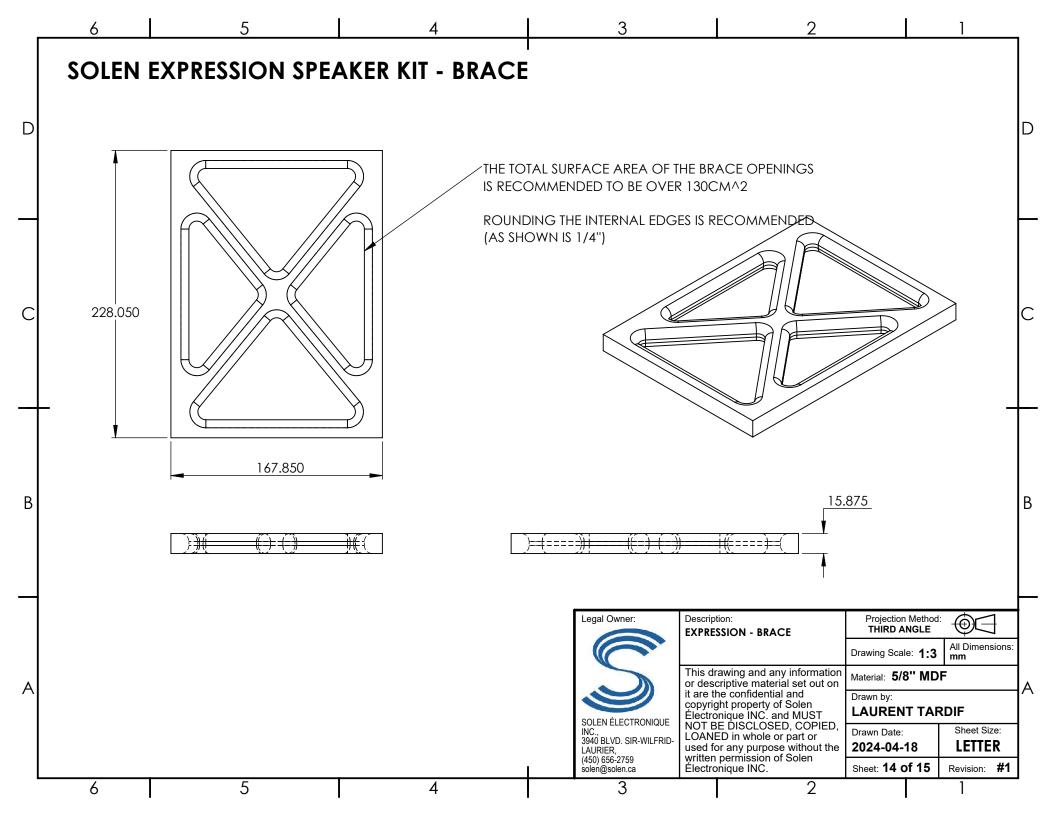

| г      |                    | 6                                                                                                                                                                                                                                           | 5                                            | 4                                                         | 3                                                                 |                                                                                | 2                                                                                                                                                                                                           |                                                                      | 1                              |  |
|--------|--------------------|---------------------------------------------------------------------------------------------------------------------------------------------------------------------------------------------------------------------------------------------|----------------------------------------------|-----------------------------------------------------------|-------------------------------------------------------------------|--------------------------------------------------------------------------------|-------------------------------------------------------------------------------------------------------------------------------------------------------------------------------------------------------------|----------------------------------------------------------------------|--------------------------------|--|
|        | SO                 | DLEN E                                                                                                                                                                                                                                      | XPRESSION SPEA                               | KER KIT - ASSEMB                                          |                                                                   | IONS                                                                           | (2/2)                                                                                                                                                                                                       |                                                                      |                                |  |
| D      |                    |                                                                                                                                                                                                                                             | <u>MATERIAL</u><br>AS ALREADY BEEN DONE      | EIF YOU BOUGHT THE ASS                                    | EMBLED CABINET**                                                  |                                                                                |                                                                                                                                                                                                             |                                                                      | ſ                              |  |
|        | 1.                 | APPLY THE DAMPING PAD INSIDE THE ENCLOSURE AS SHOWN ON THE "DAMPING MATERIAL" PAGE. YOU CAN USE<br>A ROLLER TO APPLY PRESSURE TO MAKE SURE IT IS GLUED CORRECTLY. IT IS RECOMMENDED TO USE STAPLES TO<br>MAKE SURE THE PADS DON'T COME OFF. |                                              |                                                           |                                                                   |                                                                                |                                                                                                                                                                                                             |                                                                      |                                |  |
|        | 2.                 |                                                                                                                                                                                                                                             | THE RECYCLED FELT (FLE<br>T MOVE AROUND.     | X-XEL-S-125) IN THE CABIN                                 | NET. IT IS RECOMME                                                | NDED                                                                           | to use staples t                                                                                                                                                                                            | o make si                                                            | URE IT                         |  |
| С      |                    |                                                                                                                                                                                                                                             |                                              | e brace on each side;<br>big sheet and place it           | so that it goes o                                                 | VER TH                                                                         | IE PORT                                                                                                                                                                                                     |                                                                      | (                              |  |
|        | <u>5. IN</u><br>1. |                                                                                                                                                                                                                                             | <u>G THE PARTS</u><br>CT ALL THE CABLES ON T | HEIR RESPECTIVE TERMIN                                    | als on the cross                                                  | over e                                                                         | BOARD;                                                                                                                                                                                                      |                                                                      |                                |  |
| +      | _ 2.               | SCREW<br>THEM.                                                                                                                                                                                                                              | THE CROSSOVER BOARD                          | ) INSIDE ON THE BOTTOM                                    | OF THE CABINET (U                                                 | ISING TI                                                                       | HE 8X1/2). DON'T                                                                                                                                                                                            | OVERTIGH                                                             |                                |  |
| Р      | 3.<br>4.           | USE A TI                                                                                                                                                                                                                                    |                                              | REW IT IN PLACE (USING T<br>TER CABLE ON THE PORT<br>ED); |                                                                   |                                                                                | E AROUND (THIS S                                                                                                                                                                                            | STEP IS                                                              |                                |  |
| В      | 5.                 |                                                                                                                                                                                                                                             |                                              |                                                           |                                                                   |                                                                                |                                                                                                                                                                                                             |                                                                      |                                |  |
|        | 6.<br>7.           |                                                                                                                                                                                                                                             |                                              | ECTORS AND SCREW IT IN<br>THE SMALL OPENING AT T          |                                                                   |                                                                                | -                                                                                                                                                                                                           |                                                                      |                                |  |
| $\neg$ |                    |                                                                                                                                                                                                                                             |                                              |                                                           | Legal Owner:                                                      | Descripti                                                                      | on:                                                                                                                                                                                                         | Projection Met                                                       |                                |  |
|        |                    |                                                                                                                                                                                                                                             |                                              |                                                           | P                                                                 | INSTRU                                                                         |                                                                                                                                                                                                             | THIRD ANGL<br>Drawing Scale: 1                                       |                                |  |
| А      |                    |                                                                                                                                                                                                                                             |                                              |                                                           | SOLEN ÉLECTRONIQUE<br>INC.,<br>3940 BLVD. SIR-WILFRIE<br>LAURIER, | or desci<br>it are the<br>copyright<br>Électror<br>NOT BE<br>LOANE<br>used for | awing and any information<br>riptive material set out on<br>e confidential and<br>ht property of Solen<br>nique INC. and MUST<br>E DISCLOSED, COPIED,<br>D in whole or part or<br>r any purpose without the | Material: N/A<br>Drawn by:<br>LAURENT T<br>Drawn Date:<br>2024-04-18 | ARDIF<br>Sheet Size:<br>LETTER |  |
|        |                    | 6                                                                                                                                                                                                                                           | 5                                            | 4                                                         | (450) 656-2759<br>solen@solen.ca                                  |                                                                                | permission of Solen<br>nique INC.<br>2                                                                                                                                                                      | Sheet: 5 of 1                                                        | 5 Revision: #1                 |  |