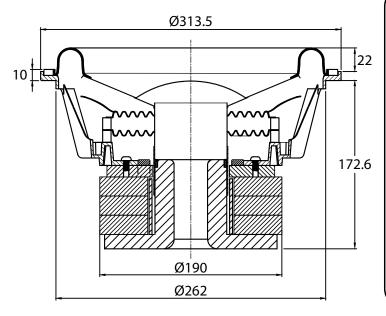

## 12" Reference Series High Excursion Subwoofer 2+2 ohm RSS315HE-22

| PARAMETERS                                                                                           |                      |
|------------------------------------------------------------------------------------------------------|----------------------|
| Impedance                                                                                            | 2+2 ohms             |
| Re                                                                                                   | 4.1 ohms             |
| Le                                                                                                   | 2.2 mH               |
| Fs                                                                                                   | 32 Hz                |
| Qms                                                                                                  | 4.80                 |
| Qes                                                                                                  | 0.51                 |
| Qts                                                                                                  | 0.46                 |
| Mms                                                                                                  | 263 g                |
| Cms                                                                                                  | 0.09 mm/N            |
| Sd                                                                                                   | 499 cm <sup>2</sup>  |
| Vd                                                                                                   | 1247 cm <sup>3</sup> |
| BL                                                                                                   | 20.9 Tm              |
| Vas                                                                                                  | 32.4 liters          |
| Xmax                                                                                                 | 25 mm*               |
| VC Diameter                                                                                          | 76.5 mm              |
| SPL                                                                                                  | 88.1 @ 2.83V/1m      |
| RMS Power Handling                                                                                   | 800 watts            |
| Usable Frequency Range                                                                               | 25 - 750 Hz          |
| * Xmax = $\left[\frac{\text{Voice Coil Length - Top Plate Height}}{2}\right]$ + 1/3 Top Plate Height |                      |