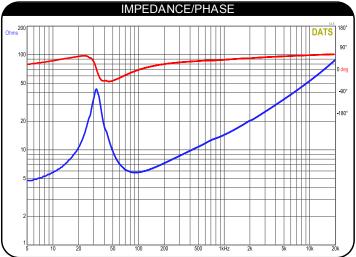

## 12" Reference Series High Excursion Subwoofer 2+2 ohm RSS315HE-22

| PARAMETERS                                                                                           |                      |
|------------------------------------------------------------------------------------------------------|----------------------|
| Impedance                                                                                            | 2+2 ohms             |
| Re                                                                                                   | 4.1 ohms             |
| Le                                                                                                   | 2.2 mH               |
| Fs                                                                                                   | 32 Hz                |
| Qms                                                                                                  | 4.80                 |
| Qes                                                                                                  | 0.51                 |
| Qts                                                                                                  | 0.46                 |
| Mms                                                                                                  | 263 g                |
| Cms                                                                                                  | 0.09 mm/N            |
| Sd                                                                                                   | 499 cm <sup>2</sup>  |
| Vd                                                                                                   | 1247 cm <sup>3</sup> |
| BL                                                                                                   | 20.9 Tm              |
| Vas                                                                                                  | 32.4 liters          |
| Xmax                                                                                                 | 25 mm*               |
| VC Diameter                                                                                          | 76.5 mm              |
| SPL                                                                                                  | 88.1 @ 2.83V/1m      |
| RMS Power Handling                                                                                   | 800 watts            |
| Usable Frequency Range                                                                               | 25 - 750 Hz          |
| * Xmax = $\left[\frac{\text{Voice Coil Length - Top Plate Height}}{2}\right]$ + 1/3 Top Plate Height |                      |