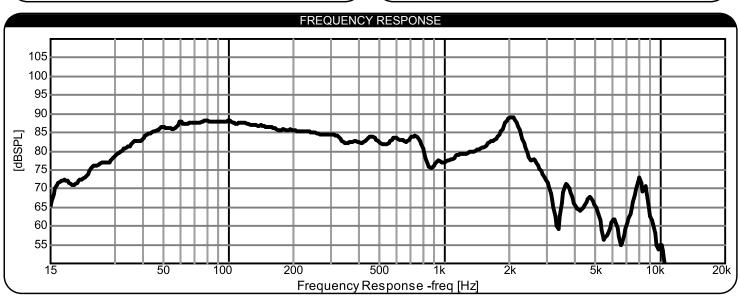

## 12" Reference Series High Excursion Subwoofer 2+2 ohm RSS315HE-22

| PARAMETERS                                                                                           |                      |
|------------------------------------------------------------------------------------------------------|----------------------|
| Impedance                                                                                            | 2+2 ohms             |
| Re                                                                                                   | 4.1 ohms             |
| Le                                                                                                   | 2.2 mH               |
| Fs                                                                                                   | 32 Hz                |
| Qms                                                                                                  | 4.80                 |
| Qes                                                                                                  | 0.51                 |
| Qts                                                                                                  | 0.46                 |
| Mms                                                                                                  | 263 g                |
| Cms                                                                                                  | 0.09 mm/N            |
| Sd                                                                                                   | 499 cm <sup>2</sup>  |
| Vd                                                                                                   | 1247 cm <sup>3</sup> |
| BL                                                                                                   | 20.9 Tm              |
| Vas                                                                                                  | 32.4 liters          |
| Xmax                                                                                                 | 25 mm*               |
| VC Diameter                                                                                          | 76.5 mm              |
| SPL                                                                                                  | 88.1 @ 2.83V/1m      |
| RMS Power Handling                                                                                   | 800 watts            |
| Usable Frequency Range                                                                               | 25 - 750 Hz          |
| * Xmax = $\left[\frac{\text{Voice Coil Length - Top Plate Height}}{2}\right]$ + 1/3 Top Plate Height |                      |