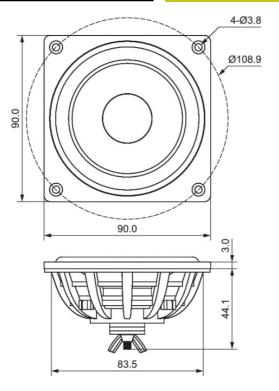

## DMA90-PR 3-1/2" DMA Series Passive Radiator

## **FEATURES**

- Perfect match for the Dayton Audio DMA series drivers
- Allows tuning small enclosures lower than possible using conventional ports
- Rear mounted threaded post allows easy mass adjustment for custom tuning
- DIY friendly, oversized mounting flange makes installation simple

| PARAMETERS                             |                                          |
|----------------------------------------|------------------------------------------|
| Fs                                     | 38.0 Hz                                  |
| Qms                                    | 5.01                                     |
| Mms                                    | 15.9 g                                   |
| Cms                                    | 1.10 mm/N                                |
| Sd                                     | 38.5 cm <sup>2</sup>                     |
| Vd                                     | 0.03 liters                              |
| Vas                                    | 2.3 liters                               |
| Xmax                                   | 8 mm                                     |
| Rms                                    | 0.76 kg/s                                |
| Note: Demonstrate about one feether as | and it and with an additional mass added |

 $\textbf{Note:} \ \mathsf{Parameters} \ \mathsf{above} \ \mathsf{are} \ \mathsf{for} \ \mathsf{the} \ \mathsf{passive} \ \mathsf{only} \ \mathsf{with} \ \mathsf{no} \ \mathsf{additional} \ \mathsf{mass} \ \mathsf{added}.$