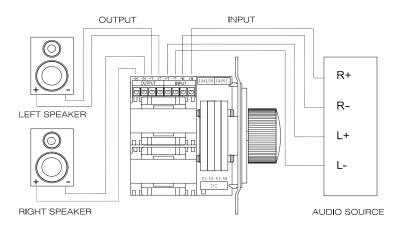

## Outdoor Volume Control

- Remove about 1/4" of insulation from the ends of all wires to be connected to the volume control and twist the exposed strands.
- 2. This volume control features removable connectors that accept up to 14 gauge wire for ease of installation.
- 3. Loosen the set screws on the removable connectors.
- 4. Connect the leads from AMPLIFIER to the set screws labeled INPUT. Follow appropriate polarity marking LEFT L(+), L(-) and RIGHT R(+), R (-) and attach the connectors to the the appropriately marked terminals. Make sure to tighten the screws firmly.
- Connect SPEAKER wires to the set screws on the volume control labeled OUTPUT. Follow the appropriate polarity marking as for the input connectors.
- Install the completed assembly in the junction box. Insert carefully to avoid excessive strain on the set screws. If necessary, pre-dress the wires for easiest mounting.

Be careful not to allow speaker wire strands to short against case or other speaker wire.

| Impedance matching settings to match back to $8\Omega$ at amplifier |        |        |        |        |  |  |
|---------------------------------------------------------------------|--------|--------|--------|--------|--|--|
| SPEAKER OHMS (Ω )                                                   | X1     | X2     | X4     | X8     |  |  |
| 8                                                                   | 1 PAIR | 2 PAIR | 4 PAIR | 8 PAIR |  |  |
| 4                                                                   | -      | 1 PAIR | 2 PAIR | 4 PAIR |  |  |