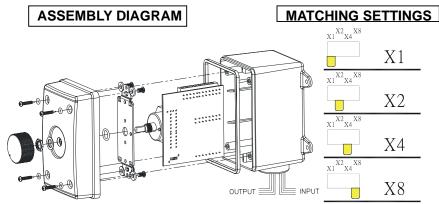

Be careful not to allow speaker wire strands to short against case or other speaker wire.

| Impedance matching settings to match back to $8\Omega$ at amplifier |        |        |        |        |  |  |
|---------------------------------------------------------------------|--------|--------|--------|--------|--|--|
| SPEAKER OHMS (Ω )                                                   | X1     | X2     | X4     | X8     |  |  |
| 8                                                                   | 1 PAIR | 2 PAIR | 4 PAIR | 8 PAIR |  |  |
| 4                                                                   | -      | 1 PAIR | 2 PAIR | 4 PAIR |  |  |

| Impedance matching settings to match back to $4\Omega$ at amplifier |        |        |        |         |  |  |
|---------------------------------------------------------------------|--------|--------|--------|---------|--|--|
| SPEAKER OHMS (Ω)                                                    | X1     | X2     | X4     | X8      |  |  |
| 8                                                                   | 2 PAIR | 4 PAIR | 8 PAIR | 16 PAIR |  |  |
| 4                                                                   | 1 PAIR | 2 PAIR | 4 PAIR | 8 PAIR  |  |  |