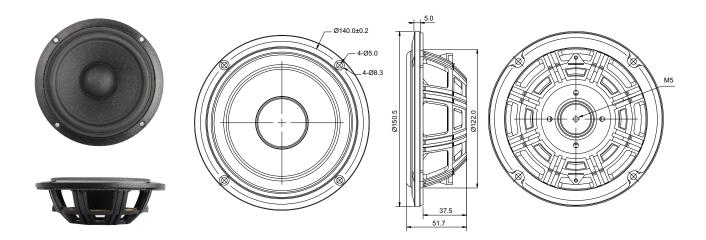

## 5" SB13PFCR-00

## Specs:

| Effective piston area, Sd                            | 87 cm <sup>2</sup> | Mechanical loss, Rms     | 0.88 kg/s   |
|------------------------------------------------------|--------------------|--------------------------|-------------|
| Free air resonance, Fs                               | 23 Hz              | Mechanical Q-factor, Qms | 5.9         |
| Compliance, Cms                                      | 1.33 mm/N          | Equivalent volume, Vas   | 14.2 liters |
| Moving mass incl.air, Mms                            | 36 g               | Net weight               | 136 g       |
| Maximum mechanical cone excursion, X <sub>mech</sub> | ±10 mm             |                          |             |