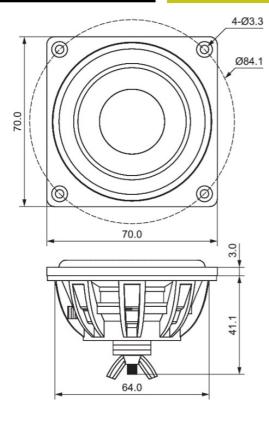

## DMA70-PR 2-1/2" DMA Series Passive Radiator

## PARAMETERS

| Fs   | 34.5 Hz              |
|------|----------------------|
| Qms  | 3.86                 |
| Mms  | 12.0 g               |
| Cms  | 1.77 mm/N            |
| Sd   | 22.9 cm <sup>2</sup> |
| Vd   | 0.016 liters         |
| Vas  | 1.32 liters          |
| Xmax | 7 mm                 |
| Rms  | 0.67 kg/s            |