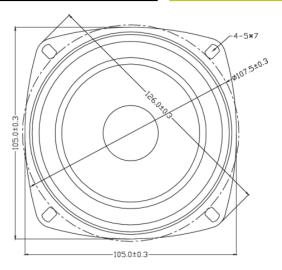

## PC105-4 4" Full-Range Poly Cone Driver

PC105-4





## **FEATURES**

- 1" vented aluminum voice coil former and vented pole piece for high power handling
- Smooth response with true full-range reproduction for simple speaker designs
- Copper cap keeps inductance under control and extends high frequency response
- Poly damped woven glass fiber cone controls cone break-up and provides a smooth roll-off
- Great for MTM bookshelves, car audio, or line arrays

| PARAMETERS                  |                      |
|-----------------------------|----------------------|
| Impedance                   | 4 ohms               |
| Re                          | 3.3 ohms             |
| Le                          | 0.32 mH              |
| Fs                          | 81.4 Hz              |
| Qms                         | 2.17                 |
| Q