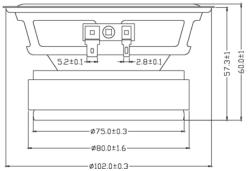

## PC105-4 4" Full-Range Poly Cone Driver

PC105-4





## **FEATURES**

- 1" vented aluminum voice coil former and vented pole piece for high power handling
- Smooth response with true full-range reproduction for simple speaker designs
- Copper cap keeps inductance under control and extends high frequency response
- Poly damped woven glass fiber cone controls cone break-up and provides a smooth roll-off
- Great for MTM bookshelves, car audio, or line arrays

| PARAMETERS                  |                      |
|-----------------------------|----------------------|
| Impedance                   | 4 ohms               |
| Re                          | 3.3 ohms             |
| Le                          | 0.32 mH              |
| Fs                          | 81.4 Hz              |
| Qms                         | 2.17                 |
| Qes