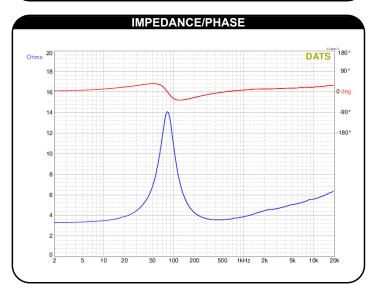

| PARAMETERS                  |                      |
|-----------------------------|----------------------|
| Impedance                   | 4 ohms               |
| Re                          | 3.3 ohms             |
| Le                          | 0.32 mH              |
| Fs                          | 81.4 Hz              |
| Qms                         | 2.17                 |
| Qes                         | 0.67                 |
| Qts                         | 0.51                 |
| Mms                         | 4.2g                 |
| Cms                         | 0.92 mm/N            |
| Sd                          | 52.8 cm <sup>2</sup> |
| Vd                          | 10.6 cm <sup>3</sup> |
| BL                          | N/A                  |
| Vas                         | 0.13ft. <sup>3</sup> |
| Xmax                        | 2.0 mm               |
| VC Diameter                 | 1"                   |
| SPL                         | 90.3 dB @ 2.83V/1m   |
| RMS Power Handling          | 40 watts             |
| Usable Frequency Range (Hz) | 80 - 15,000 Hz       |