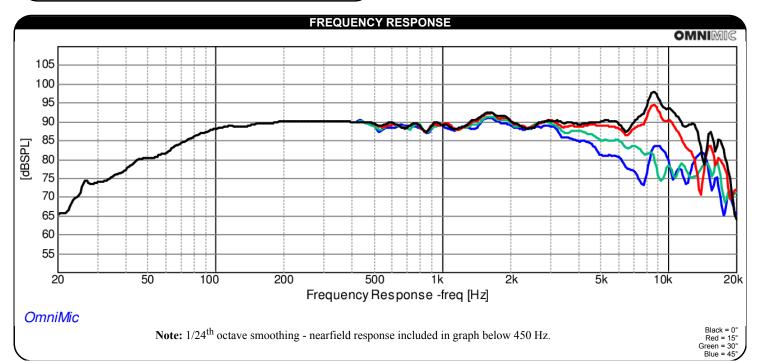

| PARAMETERS                  |                      |
|-----------------------------|----------------------|
| Impedance                   | 4 ohms               |
| Re                          | 3.3 ohms             |
| Le                          | 0.32 mH              |
| Fs                          | 81.4 Hz              |
| Qms                         | 2.17                 |
| Qes                         | 0.67                 |
| Qts                         | 0.51                 |
| Mms                         | 4.2g                 |
| Cms                         | 0.92 mm/N            |
| Sd                          | 52.8 cm <sup>2</sup> |
| Vd                          | 10.6 cm <sup>3</sup> |
| BL                          | N/A                  |
| Vas                         | 0.13ft. <sup>3</sup> |
| Xmax                        | 2.0 mm               |
| VC Diameter                 | 1"                   |
| SPL                         | 90.3 dB @ 2.83V/1m   |
| RMS Power Handling          | 40 watts             |
| Usable Frequency Range (Hz) | 80 - 15,000 Hz       |